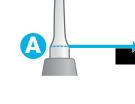

## **HOW TO USE YOUR WEAR GUIDE**

- Locate the diagram of the insert to be measured (use color as guide).
- 2. Position point (1) to point (1) as shown and/or align the curvature of the tip (circled) to match the guide.
- 3. Rotate insert until tip is flat against the card.
- 4. Evaluate tip condition, comparing length to red/blue bars.