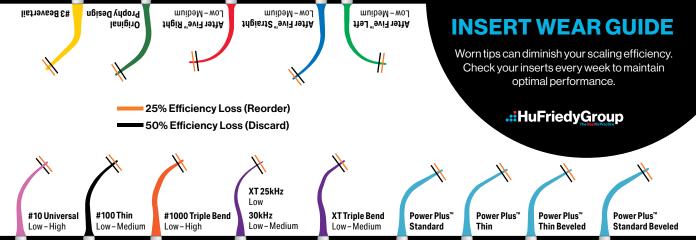

## **HOW TO USE YOUR WEAR GUIDE**

- Locate the diagram of the insert to be measured (use color as guide).
- 2. Position point (1) to point (1) as shown and/or align the curvature of the tip (circled) to match the guide.
- 3. Rotate insert until tip is flat against the card.
- 4. Evaluate tip condition, comparing length to red/blue bars.

Reorder tips when 25% efficiency loss (orange bar) Discard tip when 50% efficiency loss (black bar)

Learn more at HuFriedvGroup.com/Inserts

Hu-Friedy Mfg. Co., LLC, 1666 E. Touhy Ave., Des Plaines, IL 60018 | Hu-Friedy Group.com All company and product names are trademarks of Hu-Friedy Mfg. Co., LLC, or its affiliates or related companies, unless otherwise noted. ©2022 Hu-Friedy Mfg. Co., LLC. All rights reserved. HF-466/0522