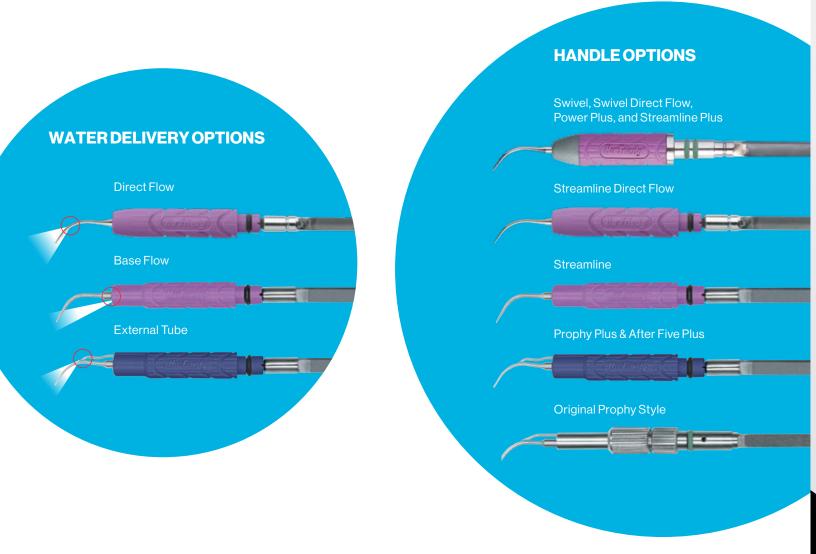

## ULTRASONIC INSERTS REFERENCE GUIDE

| INSERT TIP           | TIP DESCRIPTION                                           | RECOMMENDATION                                                                                          | USAGE TIPS                                                                                                                                                                                                                                                                | POWER<br>SETTING  | HANDLE<br>TYPES           | WATER<br>DELIVERY | HANDLE<br>COLOR                | GRIP     | PART<br>CODES <sup>1</sup> |
|----------------------|-----------------------------------------------------------|---------------------------------------------------------------------------------------------------------|---------------------------------------------------------------------------------------------------------------------------------------------------------------------------------------------------------------------------------------------------------------------------|-------------------|---------------------------|-------------------|--------------------------------|----------|----------------------------|
| <b>#10 Universal</b> | Standard diameter<br>shank extending<br>to a tapered tip. | <ul> <li>Light to Heavy<br/>Deposits</li> <li>Tenacious Calculus</li> <li>Orthodontic Cement</li> </ul> | Great all purpose<br>insert for<br>supragingival<br>moderate to<br>heavy debris<br>removal.<br>Supragingival<br>use, can be used<br>subgingival if<br>tissue allows                                                                                                       | Low to<br>High    | Swivel<br>Direct Flow     | Direct Flow       | Lavender<br>with grey<br>cone  | Silicone | UI30SD10<br>UI25SD10       |
|                      |                                                           |                                                                                                         |                                                                                                                                                                                                                                                                           |                   | Swivel                    | Base Flow         | Lavender<br>with black<br>cone | Silicone | UI30SS10<br>UI25SS10       |
|                      |                                                           |                                                                                                         |                                                                                                                                                                                                                                                                           |                   | Streamline<br>Plus        | Direct Flow       | Lavender<br>with white<br>cone | Silicone | UI30SP10                   |
|                      | Tip cross section:                                        |                                                                                                         |                                                                                                                                                                                                                                                                           |                   | Streamline<br>Direct Flow | Direct Flow       | Lavender                       | Resin    | UI30SF10<br>UI25SF10       |
| - Calman             |                                                           |                                                                                                         |                                                                                                                                                                                                                                                                           |                   | Streamline                | Base Flow         | Lavender                       | Resin    | U11030K<br>U11025K         |
| #100 Thin            | Long thin shank<br>extending to a thin<br>tapered tip.    | Light to Moderate<br>Deposits                                                                           | Excellent choice<br>for a variety of<br>clinical situations.<br>Thin shank<br>allows effective<br>subgingival and<br>interproximal<br>access.<br>Ideal for<br>periodontal<br>maintenance<br>and localized<br>periodontal<br>defects.                                      | Low to<br>Medium  | Swivel<br>Direct Flow     | Direct Flow       | Black with grey cone           | Silicone | UI30SD100<br>UI25SD100     |
|                      |                                                           |                                                                                                         |                                                                                                                                                                                                                                                                           |                   | Swivel                    | Base Flow         | Black with<br>black cone       | Silicone | UI30SS100<br>UI25SS100     |
|                      |                                                           |                                                                                                         |                                                                                                                                                                                                                                                                           |                   | Streamline<br>Plus        | Direct Flow       | Black with white cone          | Silicone | UI30SP100                  |
| T                    | Tip cross section:                                        |                                                                                                         |                                                                                                                                                                                                                                                                           |                   | Streamline<br>Direct Flow | Direct Flow       | Black                          | Resin    | UI30SF100<br>UI25SF100     |
|                      |                                                           |                                                                                                         |                                                                                                                                                                                                                                                                           |                   | Streamline                | Base Flow         | Black                          | Resin    | UI30K100S<br>UI25K100S     |
| #1000                | extending to a Dep<br>tapered tip with<br>backled daga    | ending to a<br>ered tip with<br>eled edges. Deposits<br>• Tenacious deposits<br>Orthodontic Cement      | Triple bend shank<br>allows increased<br>access around<br>line angles and<br>interproximally.<br>Beveled tip edges<br>concentrate<br>energy on corners<br>and enhance<br>removal of heavy<br>calculus and stain.<br>Supragingival<br>use, subgingival if<br>tissue allows | Medium<br>to High | Swivel<br>Direct Flow     | Direct Flow       | Orange<br>with<br>grey cone    | Silicone | UI30SD1000<br>UI25SD1000   |
|                      |                                                           |                                                                                                         |                                                                                                                                                                                                                                                                           |                   | Swivel                    | Base Flow         | Orange<br>with<br>black cone   | Silicone | UI30SS1000<br>UI25SS1000   |
|                      |                                                           |                                                                                                         |                                                                                                                                                                                                                                                                           |                   | Streamline<br>Plus        | Direct Flow       | Orange<br>with white<br>cone   | Silicone | UI30SP1000                 |
|                      | Tip cross section:                                        |                                                                                                         |                                                                                                                                                                                                                                                                           |                   | Streamline<br>Direct Flow | Direct Flow       | Orange                         | Resin    | UI30SF1000<br>UI25SF1000   |
|                      |                                                           |                                                                                                         |                                                                                                                                                                                                                                                                           |                   | Streamline                | Base Flow         | Orange                         | Resin    | U1100030K<br>U1100025K     |

1. Inserts designed for 30 kHz units have "30" in the part code. Inserts designed for 25 kHz units have "25" in the part code.

| INSERT TIP        | TIPDESCRIPTION                                                                                                                        | RECOMMENDATION                                                                                 | USAGE TIPS                                                                                                                                              | POWER<br>SETTING  | HANDLE<br>TYPES           | WATER<br>DELIVERY | HANDLE<br>COLOR           | GRIP     | PART<br>CODES <sup>1</sup> |
|-------------------|---------------------------------------------------------------------------------------------------------------------------------------|------------------------------------------------------------------------------------------------|---------------------------------------------------------------------------------------------------------------------------------------------------------|-------------------|---------------------------|-------------------|---------------------------|----------|----------------------------|
| TX                | Long, ultra thin<br>shank tapers to a<br>very thin tip.                                                                               | <ul> <li>Light to Moderate<br/>Deposits</li> <li>Tenacious subgingival<br/>deposits</li> </ul> | Site specific uses<br>including narrow,<br>deep pockets,<br>furcations,<br>developmental<br>concavities and<br>tight areas between<br>misaligned teeth. | Low to<br>Medium  | Swivel                    | Base Flow         | Purple with<br>black cone | Silicone | UI30SSXT<br>UI25SSXT       |
|                   | Tip cross section:                                                                                                                    |                                                                                                |                                                                                                                                                         |                   | Streamline<br>Direct Flow | Direct Flow       | Purple                    | Resin    | UI30SFXT                   |
| XT<br>Triple Bend | Thin triple bend<br>shank extending<br>to a thin beveled<br>edge tip                                                                  | Light to Moderate Deposits                                                                     |                                                                                                                                                         | Low to<br>Medium  | Swivel<br>Direct Flow     | Direct Flow       | Purple                    | Silicone | UI30SDXTTB                 |
|                   | 24% thinner than<br>#1000 insert                                                                                                      |                                                                                                |                                                                                                                                                         |                   | Streamline<br>Plus        | Direct Flow       | Purple with<br>white cone | Silicone | UI30SPXTTB                 |
| Contrada - L      | Tip cross section:                                                                                                                    |                                                                                                |                                                                                                                                                         |                   | Streamline<br>Direct Flow | Direct Flow       | Purple                    | Resin    | UI3OSFXTTB                 |
| #3 Beavertail     | Thick, broad,<br>flat tip<br>Tip cross section:                                                                                       | Heavy supragingival deposits                                                                   | Ideal for anterior<br>lingual surfaces,<br>tenacious stain,<br>orthodontic cement                                                                       | Medium to<br>High | Streamline                | Base Flow         | Yellow                    | Resin    | UI330K<br>UI325K           |
| P10 & P10P        | Standard diameter<br>shank extending<br>to a thin tapered<br>tip.<br>Original prophy<br>style inserts with<br>external water<br>tube. | <ul><li>Light to Heavy<br/>deposits</li><li>Orthodontic cement</li></ul>                       | Supra gingival and subgingival                                                                                                                          | Low to<br>High    | Original<br>Prophy Style  | External<br>tube  | Metal                     | Metal    | UI30KP10<br>UI25KP10       |
|                   | Tip cross section:                                                                                                                    |                                                                                                |                                                                                                                                                         |                   | Prophy Plus               | External<br>tube  | Green                     | Resin    | UI30KP10P<br>UI25KP10P     |

| INSERT TIP              | TIPDESCRIPTION                                                      | RECOMMENDATION             | USAGE TIPS                                                                                                                                                                     | POWER<br>SETTING | HANDLE<br>TYPES           | WATER<br>DELIVERY      | HANDLE<br>COLOR        | GRIP     | PART<br>CODES <sup>1</sup> |
|-------------------------|---------------------------------------------------------------------|----------------------------|--------------------------------------------------------------------------------------------------------------------------------------------------------------------------------|------------------|---------------------------|------------------------|------------------------|----------|----------------------------|
| After Five,<br>Left     | Extended thin<br>shank narrows to<br>a tapered, probe<br>sized tip. | Light to moderate deposits | Allows improved<br>access to posterior<br>proximal surfaces.                                                                                                                   | Low to<br>Medium | Swivel<br>Direct Flow     | Direct Flow            | Green                  | Silicone | UI30SDL<br>UI25SDL         |
|                         |                                                                     |                            | Can be used<br>in furcations.                                                                                                                                                  |                  | Streamline<br>Plus        | Direct Flow            | Green with white cone  | Silicone | UI30SPL                    |
|                         |                                                                     |                            | Available alone or as a set with right and straight inserts.                                                                                                                   |                  | Streamline<br>Direct Flow | Direct Flow            | Green                  | Resin    | UI30SFL<br>UI25SFL         |
|                         | Tip cross section:                                                  |                            |                                                                                                                                                                                |                  | After Five<br>Plus        | External<br>water tube | Green                  | Resin    | UI30KSF10L<br>UI25KSF10L   |
| n Friday                |                                                                     |                            |                                                                                                                                                                                |                  | After Five                | External<br>water tube | Metal                  | Metal    | UI30KSL10L<br>UI25KSL10L   |
|                         |                                                                     |                            |                                                                                                                                                                                |                  |                           |                        |                        |          |                            |
| After Five,<br>Right    | Extended thin<br>shank narrows to<br>a tapered, probe<br>sized tip. | Light to moderate deposits | Allows improved<br>access to posterior<br>proximal surfaces.                                                                                                                   | Low to<br>Medium | Swivel<br>Direct Flow     | Direct Flow            | Red                    | Silicone | UI30SDR<br>UI25SDR         |
|                         |                                                                     |                            | Can be used<br>in furcations.                                                                                                                                                  |                  | Streamline<br>Plus        | Direct Flow            | Red with<br>white cone | Silicone | UI30SPR                    |
|                         |                                                                     |                            | Available alone or<br>as a set with left and<br>straight inserts.                                                                                                              |                  | Streamline<br>Direct Flow | Direct Flow            | Red                    | Resin    | UI30SFR<br>UI25SFR         |
|                         | Tip cross section:                                                  | -                          |                                                                                                                                                                                |                  | After Five<br>Plus        | External<br>water tube | Red                    | Resin    | UI30KSF10R<br>UI25KSF10R   |
|                         |                                                                     |                            |                                                                                                                                                                                |                  | After Five                | External<br>water tube | Metal                  | Metal    | UI30KSL10R<br>UI25KSL10R   |
|                         | E des de duble                                                      | Palatha an deasta          | the discussion of                                                                                                                                                              | 1                | 0                         | Divide                 | DL                     | 01       | 1000000                    |
| After Five,<br>Straight | Extended thin<br>shank narrows to<br>a tapered, probe               | Light to moderate deposits | Used to remove<br>calculus from<br>periodontal pockets<br>with improved<br>adaptation for<br>deeper pockets.<br>Available alone or<br>as a set with left and<br>right inserts. | Low to<br>Medium | Swivel<br>Direct Flow     | Direct Flow            | Blue                   | Silicone | UI30SDS<br>UI25SDS         |
|                         | sized tip.<br>40% thinner than                                      |                            |                                                                                                                                                                                |                  | Streamline<br>Plus        | Direct Flow            | Blue with white cone   | Silicone | UI30SPS                    |
|                         | original prophy<br>design.<br>Tip cross section:                    |                            |                                                                                                                                                                                |                  | Streamline<br>Direct Flow | Direct Flow            | Blue                   | Resin    | UI30SFS<br>UI25SFS         |
|                         |                                                                     |                            |                                                                                                                                                                                |                  | After Five<br>Plus        | External<br>water tube | Blue                   | Resin    | UI30KSF10S<br>UI25KSF10S   |
|                         |                                                                     |                            |                                                                                                                                                                                |                  | After Five                | External<br>water tube | Metal                  | Metal    | UI30KSL10S<br>UI25KSL10S   |

| INSERT TIP                                    | TIPDESCRIPTION                                                                                      | RECOMMENDATION                                                                                                                                                                                                               | USAGE TIPS                                                                                                                                                                                                                                                                                                        | POWER<br>SETTING | HANDLE<br>TYPES | WATER<br>DELIVERY | HANDLE<br>COLOR                     | GRIP     | PART<br>CODES <sup>1</sup> |
|-----------------------------------------------|-----------------------------------------------------------------------------------------------------|------------------------------------------------------------------------------------------------------------------------------------------------------------------------------------------------------------------------------|-------------------------------------------------------------------------------------------------------------------------------------------------------------------------------------------------------------------------------------------------------------------------------------------------------------------|------------------|-----------------|-------------------|-------------------------------------|----------|----------------------------|
| Power Plus<br>Standard<br>Size<br>Conical Tip | Long, standard<br>diameter shank<br>extending to a<br>tapered tip<br>Tip cross section:             | <ul> <li>Moderate to<br/>heavy deposits;<br/>supragingival; wide,<br/>deep pockets</li> <li>2 mm longer than<br/>#10 insert</li> </ul>                                                                                       | Deposit removal in deep<br>pockets; areas where gingival<br>tissues is distended<br>For use on moderate to heavy<br>deposits                                                                                                                                                                                      | Low to<br>High   | Swivel          | Base Flow         | Ocean<br>Blue with<br>black<br>cone | Silicone | UI30PPSC                   |
| Power Plus<br>Thin<br>Conical Tip             | Long, thin<br>diameter shank<br>extending to a<br>tapered tip<br>Tip cross section:                 | <ul> <li>Light to moderate<br/>deposits; narrow,<br/>deep vertical<br/>pockets; areas<br/>mesial to retromolar<br/>pad; crowded<br/>areas; general<br/>supragingival use</li> <li>2 mm longer than<br/>#10 insert</li> </ul> | Excellent choice for a<br>variety of clinical situations.<br>Thin shank allows effective<br>access to narrow, deep vertical<br>pockets as well as developmental<br>concavities and tight areas<br>between misaligned teeth.<br>Ideal for localized periodontal<br>defects and periodontal<br>maintenance therapy. | Low to<br>Medium | Swivel          | Base Flow         | Ocean<br>Blue with<br>black<br>cone | Silicone | UI3OPPTC                   |
| Power Plus<br>Standard<br>Size<br>Beveled Tip | Long, standard<br>diameter shank<br>extending to<br>a tapered,<br>beveled tip<br>Tip cross section: | <ul> <li>Moderate to<br/>heavy deposits;<br/>tenacious deposits;<br/>supragingival; wide,<br/>deep pockets</li> <li>2 mm longer than<br/>#10 insert</li> </ul>                                                               | Ideal for removal of tenacious<br>calculus in deep subgingival<br>pockets particularly where<br>gingival tissue is distended.<br>Beveled edges allow for<br>concentrated power to fracture<br>tough deposits.                                                                                                     | Low to<br>High   | Swivel          | Base Flow         | Ocean<br>Blue with<br>black<br>cone | Silicone | UI30PPSB                   |
| Power Plus<br>Thin<br>Beveled Tip             | Long, thin<br>diameter shank<br>extending to<br>a tapered,<br>beveled tip<br>Tip cross section:     | <ul> <li>Light to moderate deposits; narrow, deep vertical pockets: crowded areas</li> <li>2 mm longer than #10 insert</li> </ul>                                                                                            | Great for narrow, deep<br>vertical pockets with light to<br>moderate tenacious calculus.<br>Beveled edges concentrate<br>energy on corners for enhanced<br>deposit removal.                                                                                                                                       | Low to<br>Medium | Swivel          | Base Flow         | Ocean<br>Blue with<br>a cone        | Silicone | UI3OPPTB                   |