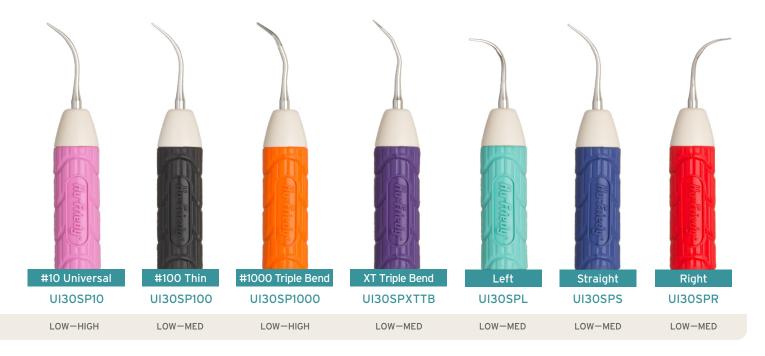

## STREAMLINE PLUS INSERTS OFFER:

- Clear line of sight to treatment area thanks to tapered cone with no bulk near working end
- **Better ergonomics** with large-diameter, textured-silicone grip for reduced pinch force and comfortable, secure grasp
- Reduced excess spray with direct flow water delivery
- Easy at-a-glance tip identification with color-coded grips
- Advanced tip longevity from premium, medical grade steel
- Customized patient care with selection of all popular tip designs

| STREAMLINE<br>SELECTIONS                                     |                    |                           |                       |
|--------------------------------------------------------------|--------------------|---------------------------|-----------------------|
|                                                              | Streamline<br>Plus | Streamline<br>Direct Flow | Streamline<br>Classic |
|                                                              | City               | (Ru-Friedy)               |                       |
| Color Coded for Easy Tip Identification                      | •                  | •                         | •                     |
| Grip Material                                                | Silicone           | Resin                     | Resin                 |
| Direct Flow Water Delivery Near Tip for Reduced Excess Spray | •                  | •                         |                       |
| Premium Level Steel Alloy                                    | •                  | •                         |                       |
| Ergonomic, 12mm Wide Diameter Handle                         | •                  |                           |                       |
| Textured Soft Grip for a Comfortable, Secure Grasp           | •                  |                           |                       |
| Tapered Cone for Enhanced Visibility of Treatment Site       | •                  |                           |                       |
| <b>#10 Universal</b> (Lavender)                              | UI30SP10           | UI30SF10*                 | UI1030K               |
| #100 Thin (Black)                                            | UI30SP100          | UI30SF100*                | UI10030K*             |
| #1000 Triple Bend (Orange)                                   | UI30SP1000         | UI30SF1000*               | UI100030K*            |
| XT (Purple)                                                  |                    | UI30SFXT                  |                       |
| XT Triple Bend (Purple)                                      | UI30SPXTTB         | UI30SFXTTB                |                       |
| After Five Left (Teal)                                       | UI30SPL            | UI30SFL*                  |                       |