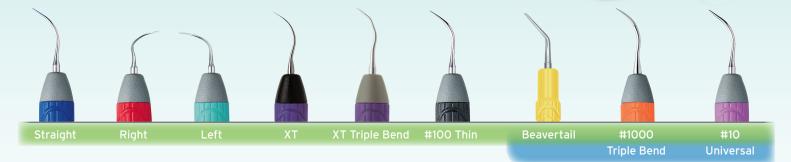

## Learn more at Hu-Friedy.com/Inserts

To reorder inserts call **1-800-Hu-Friedy** or your authorized Hu-Friedy dealer.

Blue Power Mode

Recommended Power Settings: 1-10 Moderate to heavy deposits