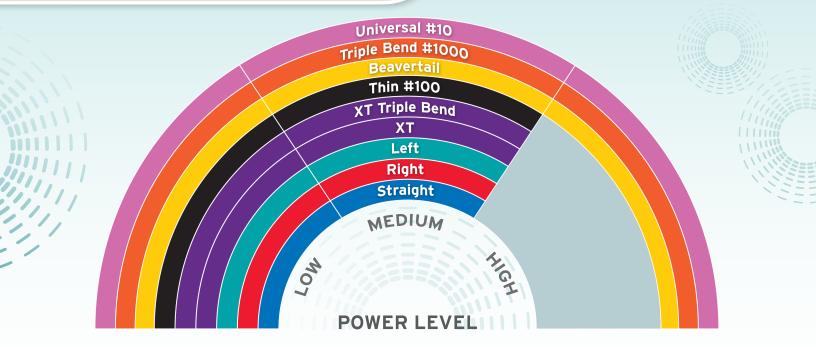

## ULTRASONIC INSERT POWER LEVEL GUIDE

Get the Right Power from Your Inserts

Sometimes highest power isn't the best power. Use your inserts within the recommended power ranges for maximum power scaling efficiency and effectiveness and to extend the inserts' useful life.