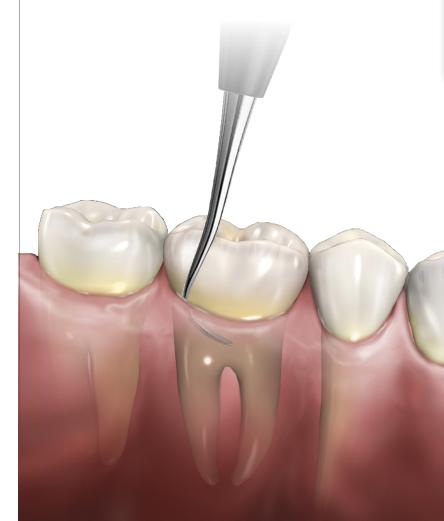

## with an average of 10% thinner blades.

The most common place where calculus is left behind is the cervical area of the tooth<sup>[1]</sup>. The 10% thinner blades<sup>[2]</sup> of the Empowerment Kit are specifically designed for easier access to tight interproximal spaces and allow for easier insertion subgingivally. Combined with the clinically proven sharp cutting edge of EverEdge<sup>®</sup> 2.0 scalers<sup>[2]</sup>, clinicians can effectively remove the calculus subgingivally, reducing the risk of leaving behind calculus.