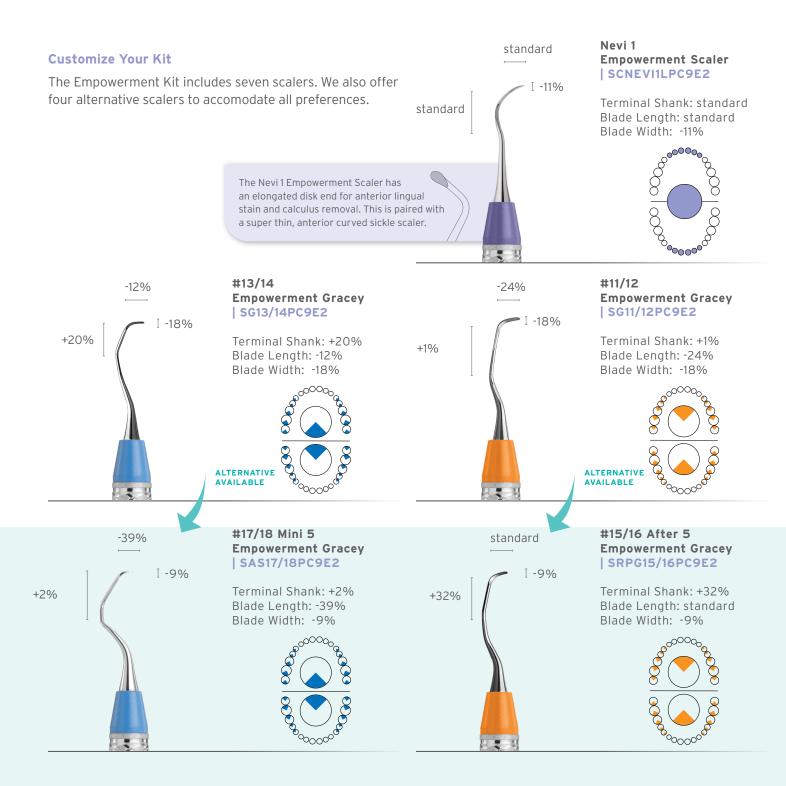

| EMPOWERMENT KIT                         | POWCOMPKIT    |
|-----------------------------------------|---------------|
| Infinity 8 Instrument Cassette, Purple  | IMN5084       |
| #11/12 Old Dominion University Explorer | EXD11/126     |
| Nevi 4 Empowerment Scaler               | SCNEVI4LPC9E2 |
| ■ #7/8 Empowerment Gracey               | SG7/8PC9E2    |
| #13/14 Empowerment Gracey               | SG13/14PC9E2  |
| #11/12 Empowerment Gracey               | SG11/12PC9E2  |
| ■ #1/2 Empowerment Gracey               | SG1/2PC9E2    |
| ■ #7/8 Empowerment Younger Good Scaler  | SYG7/8PC9E2   |
| Nevi 1 Empowerment Scaler               | SCNEVI1LPC9E2 |

#### **Additional Scaler Options**

| #17/18 Mini 5 Empowerment Gracey  | SAS17/18PC9E |
|-----------------------------------|--------------|
| #15/16 After 5 Empowerment Gracey | SRPG15/16PC9 |
| #1/2 After 5 Empowerment Gracey   | SRPG1/2PC9   |
| ■ #3/4 Empowerment Langer         | SL3/4PC9E2   |