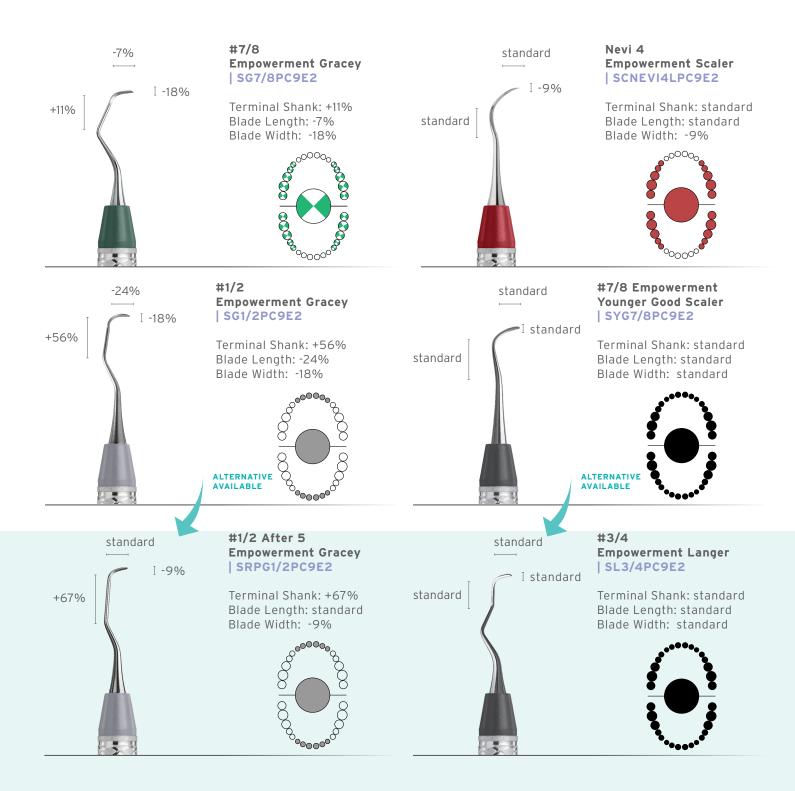

### Easy to Identify

The Empowerment Kit **instruments are color coded** to easily identify scalers and curettes that correspond to the anatomical areas of the mouth and tooth surfaces. This will help maximize efficiency by reducing the time spent identifying different working ends, allowing the clinician to continue moving at the same fast pace they are accustomed to when using power therapies.

## UNIVERSAL SCALERS

Also included in the Empowerment Kit are Universal Scalers. The versatility of the Universal Scaler enables it to be used on any area of the mouth.

Cobb, C. M. (1996). Non-surgical pocket therapy: mechanical. Annals of Periodontology, 1, 443-490.
Based on average difference when compared to the standard Hu-Friedy instrument. Data on file, available upon request.

## with an average of 10% thinner blades.

The most common place where calculus is left behind is the cervical area of the tooth<sup>[1]</sup>. The 10% thinner blades<sup>[2]</sup> of the Empowerment Kit are specifically designed for easier access to tight interproximal spaces and allow for easier insertion subgingivally. Combined with the clinically proven sharp cutting edge of EverEdge<sup>®</sup> 2.0 scalers<sup>[2]</sup>, clinicians can effectively remove the calculus subgingivally, reducing the risk of leaving behind calculus.

| EMPOWERMENT KIT                         | POWCOMPKIT    |
|-----------------------------------------|---------------|
| Infinity 8 Instrument Cassette, Purple  | IMN5084       |
| #11/12 Old Dominion University Explorer | EXD11/126     |
| Nevi 4 Empowerment Scaler               | SCNEVI4LPC9E2 |
| ■ #7/8 Empowerment Gracey               | SG7/8PC9E2    |
| #13/14 Empowerment Gracey               | SG13/14PC9E2  |
| #11/12 Empowerment Gracey               | SG11/12PC9E2  |
| ■ #1/2 Empowerment Gracey               | SG1/2PC9E2    |
| ■ #7/8 Empowerment Younger Good Scaler  | SYG7/8PC9E2   |
| Nevi 1 Empowerment Scaler               | SCNEVI1LPC9E2 |

#### **Additional Scaler Options**

| #17/18 Mini 5 Empowerment Gracey  | SAS17/18PC9E |
|-----------------------------------|--------------|
| #15/16 After 5 Empowerment Gracey | SRPG15/16PC9 |
| #1/2 After 5 Empowerment Gracey   | SRPG1/2PC9   |
| ■ #3/4 Empowerment Langer         | SL3/4PC9E2   |