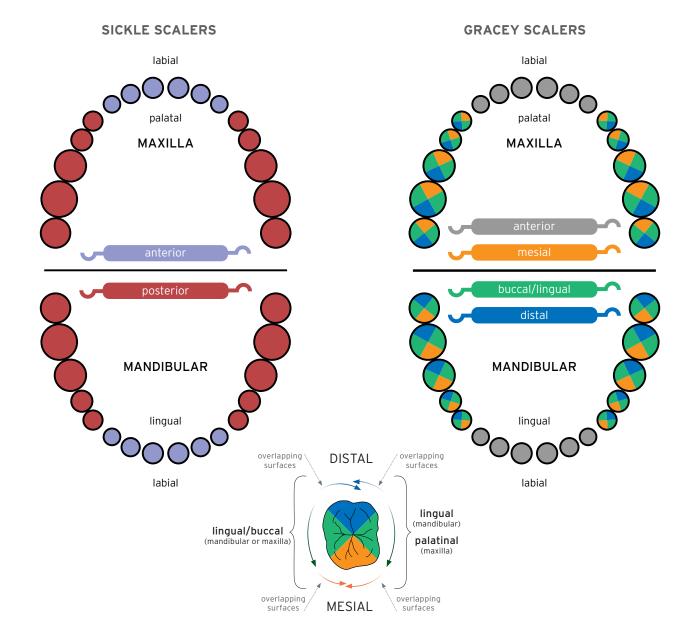

### Easy to Identify

The Empowerment Kit **instruments are color coded** to easily identify scalers and curettes that correspond to the anatomical areas of the mouth and tooth surfaces. This will help maximize efficiency by reducing the time spent identifying different working ends, allowing the clinician to continue moving at the same fast pace they are accustomed to when using power therapies.

## UNIVERSAL SCALERS

Also included in the Empowerment Kit are Universal Scalers. The versatility of the Universal Scaler enables it to be used on any area of the mouth.

Cobb, C. M. (1996). Non-surgical pocket therapy: mechanical. Annals of Periodontology, 1, 443-490.
Based on average difference when compared to the standard Hu-Friedy instrument. Data on file, available upon request.