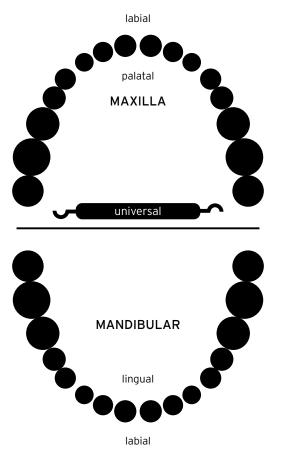

## UNIVERSAL SCALERS

Also included in the Empowerment Kit are Universal Scalers. The versatility of the Universal Scaler enables it to be used on any area of the mouth.

Cobb, C. M. (1996). Non-surgical pocket therapy: mechanical. Annals of Periodontology, 1, 443-490.
Based on average difference when compared to the standard Hu-Friedy instrument. Data on file, available upon request.