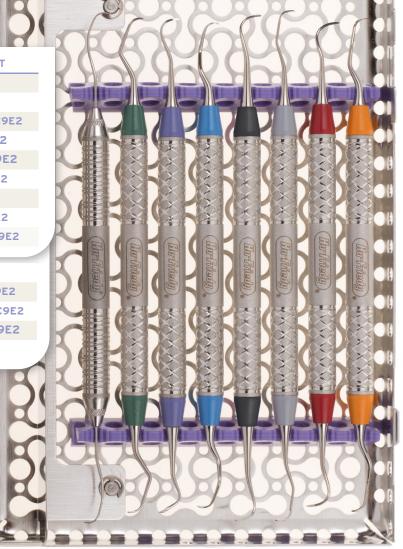

### Easy to Identify

The Empowerment Kit **instruments are color coded** to easily identify scalers and curettes that correspond to the anatomical areas of the mouth and tooth surfaces. This will help maximize efficiency by reducing the time spent identifying different working ends, allowing the clinician to continue moving at the same fast pace they are accustomed to when using power therapies.

| EMPOWERMENT KIT                         | POWCOMPKIT    |
|-----------------------------------------|---------------|
| Infinity 8 Instrument Cassette, Purple  | IMN5084       |
| #11/12 Old Dominion University Explorer | EXD11/126     |
| Nevi 4 Empowerment Scaler               | SCNEVI4LPC9E2 |
| ■ #7/8 Empowerment Gracey               | SG7/8PC9E2    |
| #13/14 Empowerment Gracey               | SG13/14PC9E2  |
| #11/12 Empowerment Gracey               | SG11/12PC9E2  |
| ■ #1/2 Empowerment Gracey               | SG1/2PC9E2    |
| ■ #7/8 Empowerment Younger Good Scaler  | SYG7/8PC9E2   |
| Nevi 1 Empowerment Scaler               | SCNEVI1LPC9E2 |