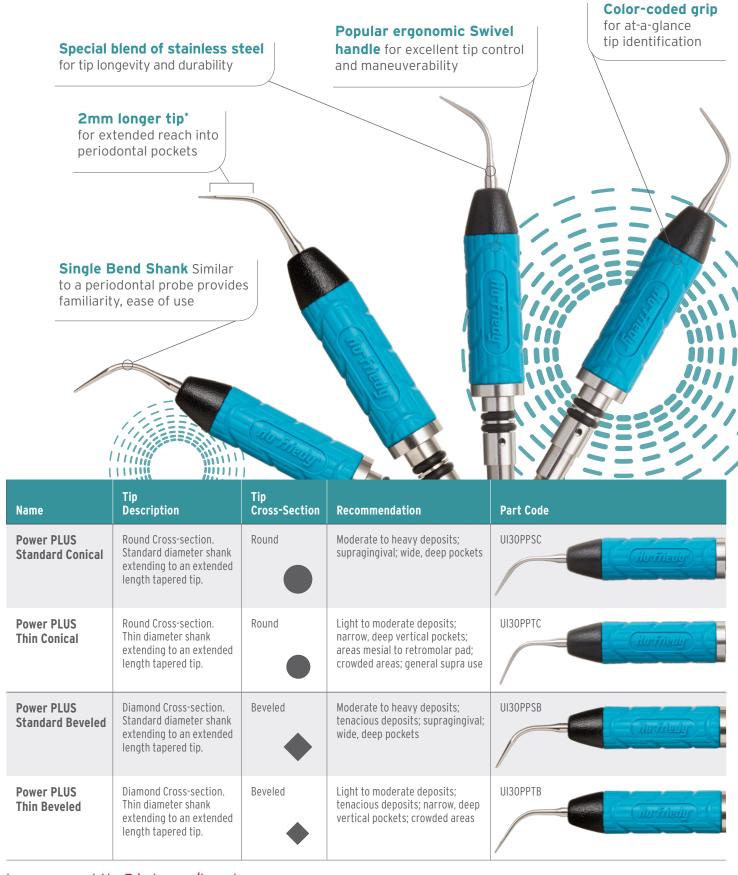

**Four Tip Options** for improved access to pocket anatomy, tooth anatomy and debris type allowing for optimal debris removal

### Conical Tips: Thin and Standard Size

- > Round tip cross-section
- > Allows energy to spread uniformly around the tip
- > Ideal for lighter deposits, new calculus, biofilm removal

#### Beveled Tips: Thin and Standard Size

- > Diamond shape tip cross section
- > Energy dispersion concentrated on bevels or edges
- > Bevels allow for power boost to fracture mature/tenacious deposits