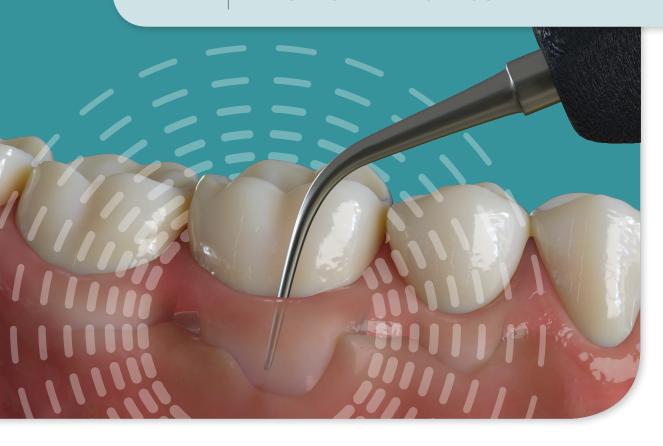

### REACH FURTHER FOR POCKET DEBRIDEMENT

New **POWER PLUS** inserts from Hu-Friedy feature **POWER** for effective removal of tenacious deposits and heavy extrinsic stain **PLUS** extended length to reach deep into periodontal pockets. With a 25% longer tip design, a variety of tip sizes, and a focus on clinician comfort, Power PLUS inserts offer an advanced solution for top-notch clinical outcomes.