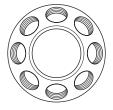

**DH152** 

**DH154** Three Models Available

**DH158** 

| <b>✓</b> | Model Number | Description                                            | Quantity Per Pack | Weight |
|----------|--------------|--------------------------------------------------------|-------------------|--------|
|          | DH158        | 8 Input DrainHub — (8) 1/2" NPT Ports with 1-1/2" Hubs | 1                 | 10 oz  |
|          | DH154        | 4 Input DrainHub — (4) 1/2" NPT Ports with 1-1/2" Hubs | 1                 | 10 oz  |
|          | DH152        | 2 Input DrainHub — (2) 1/2" NPT Ports with 1-1/2" Hubs | 1                 | 10 oz  |