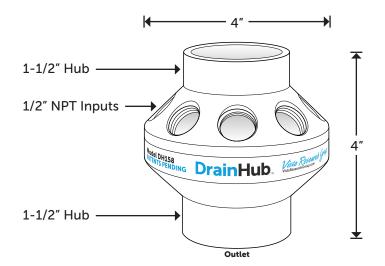

## **Technical Specification**

The DrainHub by Vista Research Group is designed for use with PVC or tubular drain and waste applications. It may be used under sinks in base cabinets, on a drain standpipe or other appropriate locations. The purpose of the DrainHub is to allow multiple inputs of waste from appliances and other devices, including common household appliances like dishwashers, reverse osmosis systems, water softeners, furnace humidifiers and washing machines. Other specialty applications may include use in medical and dental offices for waste from instrument washers, reverse osmosis and water deionizers, autoclave condensate and heat-sink coolant, ultrasonic cleaners, model trimmers and other specialty equipment. DrainHub may also have applications in commercial applications for ice and beverage-machine waste, liquid condensate from air compressor filters and more. The key benefit of DrainHub is its ability to handle up to eight (8) drain and waste inputs in one small hub—saving space and cost for drain and waste management.

#### **Materials & Dimensions**

- White Schedule 40 PVC
- 1/2" NPT threaded inputs (2, 4 or 8)
- 1-1/2" slip hubs (top & bottom)
- Bottom hub I.D. accepts 1-1/2" pipe
- Bottom hub O.D. glues into 2" coupling

### Features & Benefits

- Simple design saves space, cost and time
- Easy to install with direct glue or trap adapters
- For residential or commercial applications
- Accepts standard metallic or plastic fittings
- Use with Schedule 40 PVC or tubular piping
- Works with hundreds of drain fittings
- Use 1/2" plugs in unused holes for future use