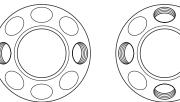

**DH152** 

**DH154** Three Models Available

**DH158** 

| <b>✓</b> | Model Number | Description                                            | Quantity Per Pack | Weight |
|----------|--------------|--------------------------------------------------------|-------------------|--------|
|          | DH158        | 8 Input DrainHub — (8) 1/2" NPT Ports with 1-1/2" Hubs | 1                 | 10 oz  |
|          | DH154        | 4 Input DrainHub — (4) 1/2" NPT Ports with 1-1/2" Hubs | 1                 | 10 oz  |
|          | DH152        | 2 Input DrainHub — (2) 1/2" NPT Ports with 1-1/2" Hubs | 1                 | 10 oz  |