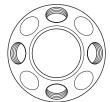

**DH152** 

**DH154** Three Models Available

**DH158** 

| <b>✓</b> | Model Number | Description                                            | Quantity Per Pack | Weight |
|----------|--------------|--------------------------------------------------------|-------------------|--------|
|          | DH158        | 8 Input DrainHub — (8) 1/2" NPT Ports with 1-1/2" Hubs | 1                 | 10 oz  |
|          | DH154        | 4 Input DrainHub — (4) 1/2" NPT Ports with 1-1/2" Hubs | 1                 | 10 oz  |
|          | DH152        | 2 Input DrainHub — (2) 1/2" NPT Ports with 1-1/2" Hubs | 1                 | 10 oz  |