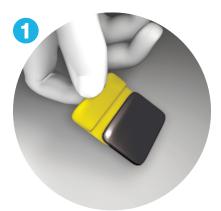

Photos used in demonstration are Slip-Ease™X-Ray Comfort Cushions Large, Yellow.

Place wireless sensor or plate in barrier sleeve (not included). Insert sensor into Slip-Ease<sup>™</sup> Comfort Cushion.