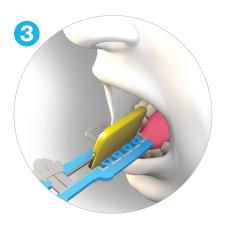

Remove "Peel & Stick" liner from the safety strip. Press to stick for safety.

Take images and discard Comfort Cushion after use.