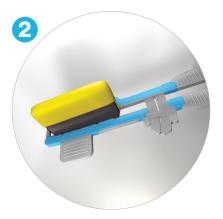

Remove "Peel & Stick" liner from the safety strip. Press to stick for safety.

Take images and discard Comfort Cushion after use.