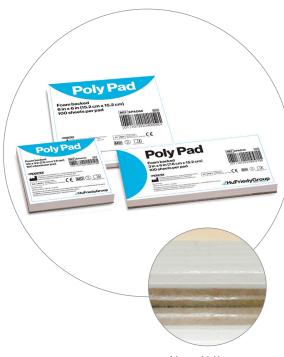

## **Poly-Coated Mixing Pads**

## REF KPAD33/KPAD36/KPAD66 **INSTRUCTIONS FOR USE**

Use for mixing cements, composites, rubber base material and silicates.

Non-skid base.

CROSSTEX

Crosstex International, Inc., a Cantel Medical Company 6789 W. Henrietta Road, Rush, NY 14543 USA 585.359.0130 | 631.582.6777 | crosstex.com