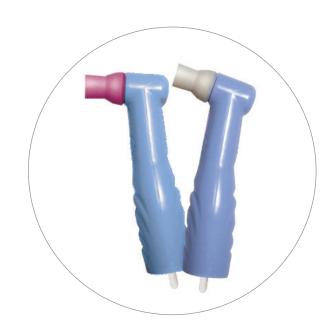

## Sparkle<sup>™</sup> Prophy Angle, EZ Contra Prophy Angle

REF TPASSC1/TPASFC1/TPASSC5/TPASFC5/TPATBC1/TPASEZ/TPAFEZ
INSTRUCTIONS FOR USE

- Connect this polishing angle to a slow speed hand piece/attachment. (Optimal speed is 3500 RPM (58 Hz) at 30-35 psi (207-241 kpa). Do not run above 4000 (67 Hz) RPM).
- Seat angle and secure with tightening mechanism.
- 3. Discard in accordance with local and national regulations.