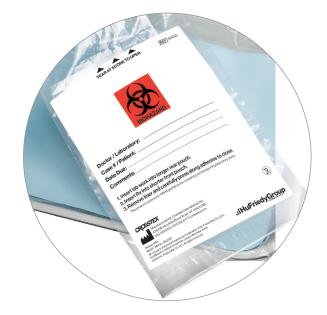

## Lab Transport Bags REF BAGS INSTRUCTIONS FOR USE

- 1. Insert lab work into longer rear pouch.
- 2. Insert Rx into shorter front pouch.
- 3. Remove liner and carefully press along adhesive to close.

This product conforms to OSHA guidelines for containing and transporting laboratory cases.