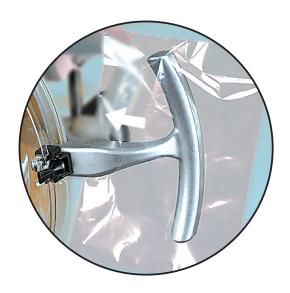

## T-Handle Light Sleeves REF BCLST INSTRUCTIONS FOR USE

- 1. Locate the arrow on the plastic sleeve. This arrow points to the die-cut.
- 2. Slide plastic sleeve over the handle.

Crosstex International, Inc., a Cantel Medical Company 6789 W. Henrietta Road, Rush, NY 14543 USA 585.359.0130 | 631.582.6777 | crosstex.com