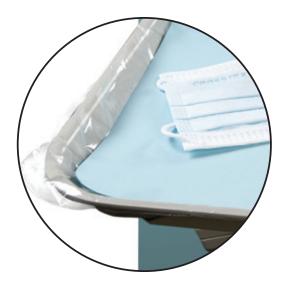

## REF BCTS710 / BCTS1014 / BCTS1114 / BCTS1116 INSTRUCTIONS FOR USE

- 1. Insert tray into plastic sleeve.
- 2. Fold over plastic end for a secure fit.

CROSSTEX

Crosstex International, Inc., a Cantel Medical Company 6789 W. Henrietta Road, Rush, NY 14543 USA 585.359.0130 | 631.582.6777 | crosstex.com