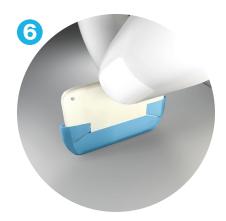

Punch out and remove the slot at the front of the box.

Feed the roll of Edge-Ease™ X-Ray Comfort Cushions through the slot.

Peel off the Edge-Ease™ X-Ray Comfort Cushion from the liner.

Place the comfort cushion on the center of the film or around the sensor in the barrier.

Fold in the corners and take images.