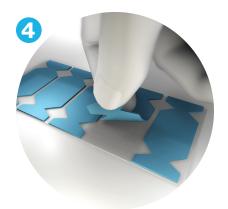

Punch out and remove the slot at the front of the box.

Feed the roll of Edge-Ease™ X-Ray Comfort Cushions through the slot.

Peel off the Edge-Ease™ X-Ray Comfort Cushion from the liner.

Place the comfort cushion on the center of the film or around the sensor in the barrier.