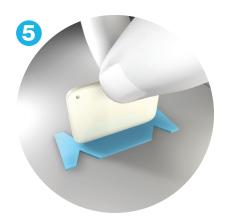

Punch out and remove the slot at the front of the box.

Feed the roll of Edge-Ease™ X-Ray Comfort Cushions through the slot.

Peel off the Edge-Ease™ X-Ray Comfort Cushion from the liner.

Place the comfort cushion on the center of the film or around the sensor in the barrier.

Fold in the corners and take images.