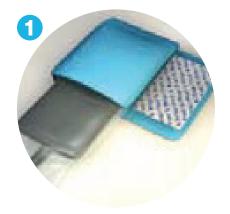

## Large | White REF BWWEL / Small | Blue REF BWWES

- Large | White: Adjustable to fit all size 2 sensors
- Small | Blue: Adjustable to fit all size 0-1 sensors

Photos used in demonstration are Wrap-Ease™ Comfort Barriers Small, Blue.