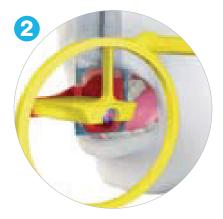

Insert sensor image-side down and remove "Peel and Wrap" liner and fold over.

For use with Kerr Kwik-Bite<sup>™</sup>
Film Holders and/or Hawe
X-Ray Film Holders. Remove
entire "Peel and Stick" liner and
attach to back of the holders.