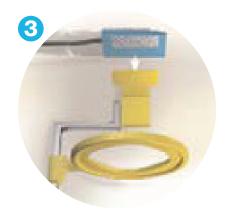

For use with Rinn® XCP® Film Holders: remove half of "Peel and Stick" liner and attach to the back of the holder, repeat for the opposing quadrant and discard after use.

CROSSTEX

Crosstex International, Inc., a Cantel Medical Company 6789 W. Henrietta Road, Rush, NY 14543 USA 585 359 0130 L631 582 6777 Lorosstex com