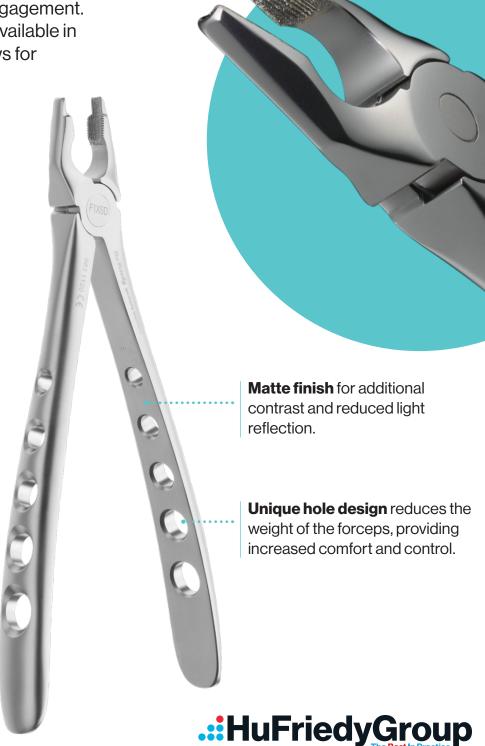

## Forceps

Our **Diamond Dusted Forceps** feature a fine diamond coating which increases resistance between the forceps and tooth surface providing enhanced engagement. Diamond Dusted Forceps are available in an array of patterns which allows for full-mouth coverage.

## A light diamond coating

bonded to longitudinal beak serrations increases grip by 20% compared to traditional forceps.\*

**Thin, tapered beak designs** allow for improved access compared to traditional forceps beaks.