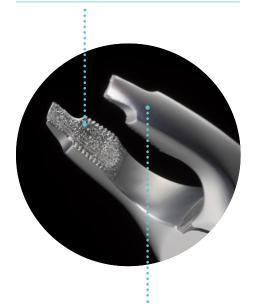

## Forceps

Our **Diamond Dusted Forceps** feature a fine diamond coating which increases resistance between the forceps and tooth surface providing enhanced engagement. Diamond Dusted Forceps are available in an array of patterns which allows for full-mouth coverage.

## A light diamond coating

bonded to longitudinal beak serrations increases grip by 20% compared to traditional forceps.\*

**Thin, tapered beak designs** allow for improved access compared to traditional forceps beaks.