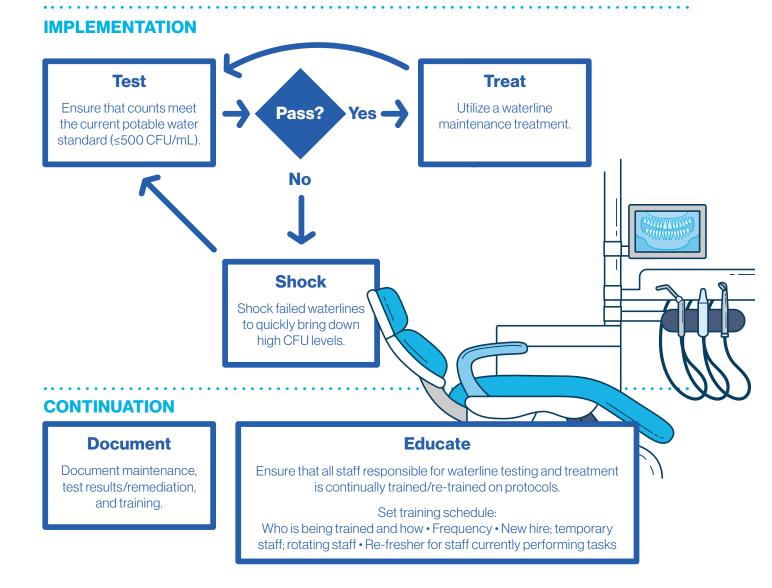

## What Does a Successful Waterline Maintenance Protocol Look Like?

## **Set Testing Interval**

Follow guidance provided by the equipment manufacturer; the DUWL treatment manufacturer; or in the absence of guidance, follow OSAP guidance.

## **Educate**

Ensure staff has researched and selected testing/ treatment products that contain protocols that staff can comply with prior to protocol implementation.

For more information call 1-800-Hu-Friedy or contact your authorized HuFriedyGroup representative. For question or concerns, contact DUWL Technical Support at watersupport@hu-friedy.com.