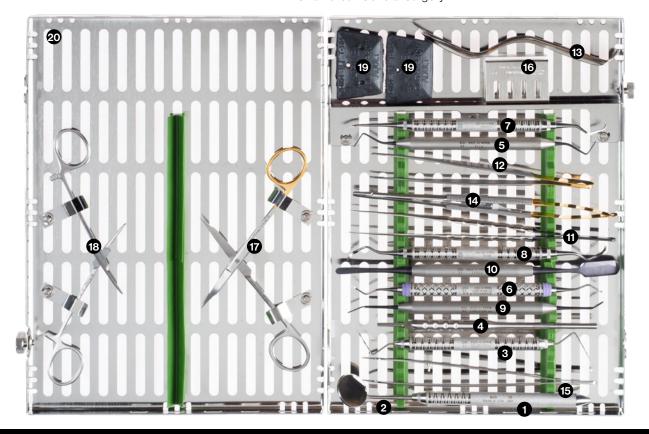

#### **GENERAL SURGERY KIT**

Instruments are placed in a surgical cassette according to the order in which they will be used during the surgery. These instruments are sterilized in the surgical cassette before the surgery. The instruments are used out of the cassette and are kept in order during the entire surgical procedure.

#### **URBANGSKIT**

Istvan Urban General Surgery Kit

### **GENERAL SURGERY KIT**

# **Instruments Designed by Istvan Urban**

#### **The Urban Mini Me**

is designed with angled, sharp working ends for minimal invasive flap elevation in the esthetic zone and for papilla elevation and tunneling.

The Mini Me can be used for much more—for lingual flap elevation, used during mandibular ridge augmentation surgery and for blunt flap advancement.

#### **PFIWDS1MKX**

(Do Friedy)

Mini Me Microsurgical Periosteal, **Black Line** 

#### **CURBAN1**

Urban Chisel

#### SC4R/4L9E2

4R/4L EverEdge ™ 2.0 Columbia Curette, #9 Handle

#### SB2/36

B-2/3 Ball DE Scaler, #6 Handle

#### GENERAL SURGERY KIT

#### GENERAL SURGERY KIT

MP54 Markel Mouth Prop, Adult