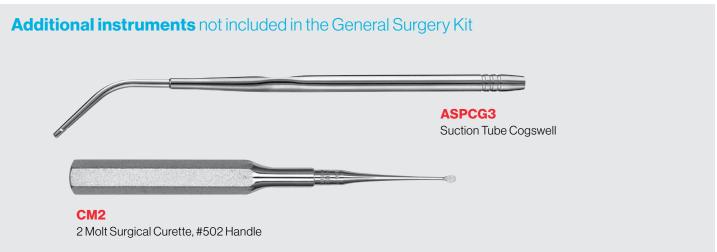

# Additional instruments not included in the Sinus Lift Kit

#### **ASPON**

Pontius Suction Tube