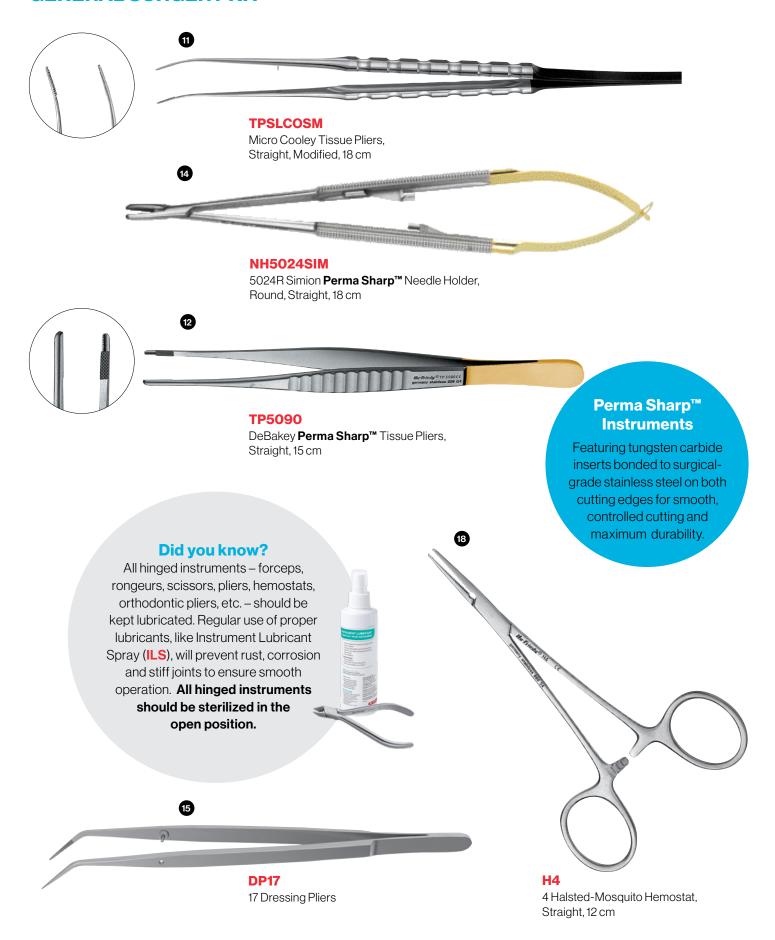

ed out of the cassette and are kept in order during the entire surgical procedure.

#### **URBANGSKIT**

Istvan Urban General Surgery Kit



### **GENERAL SURGERY KIT**

# **Instruments Designed by Istvan Urban**

#### **The Urban Mini Me**

is designed with angled, sharp working ends for minimal invasive flap elevation in the esthetic zone and for papilla elevation and tunneling.

The Mini Me can be used for much more—for lingual flap elevation, used during mandibular ridge augmentation surgery and for blunt flap advancement.

#### **PFIWDS1MKX**

(Do Friedy)

Mini Me Microsurgical Periosteal, **Black Line** 



#### **CURBAN1**

Urban Chisel



#### SC4R/4L9E2

4R/4L EverEdge ™ 2.0 Columbia Curette, #9 Handle



#### SB2/36

B-2/3 Ball DE Scaler, #6 Handle





#### GENERAL SURGERY KIT



#### GENERAL SURGERY KIT





MP54 Markel Mouth Prop, Adult





#### **SINUS LIFT KIT**



**URBANSLKIT** 

Istvan Urban Sinus Lift Kit

# **Instruments Designed by Istvan Urban**



## **SINUS LIFT KIT**





**PLGJO/46** 

4 Jovanovic Plugger, #6 Handle



**CRURBAN**Urban Cheek Retractor

8-Instrument IMS™ **Infinity Series™** Cassette w/ Accessory Area Dimensions 152 x 184 x 34 mm

# Additional instruments not included in the Sinus Lift Kit

#### **ASPON**

Pontius Suction Tube



# **URBAN** REGENERATION INSTITUTE

#### **COURSES:**

- 9-Day Regenerator Program
- 3-Day Advanced Bone and Soft **Tissue Course**
- 2-Day Soft Tissue Course
- 2-Day Sinus Course
- 4-Day IDR Course
- Endo Course

Developing minimally invasive regenerative techniques led to favorable long-term clinical out