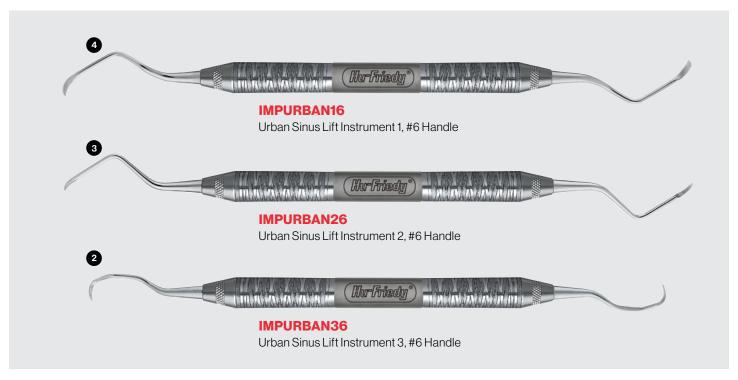

## **SINUS LIFT KIT**

**PLGJO/46** 

4 Jovanovic Plugger, #6 Handle

**CRURBAN**Urban Cheek Retractor

8-Instrument IMS™ **Infinity Series™** Cassette w/ Accessory Area Dimensions 152 x 184 x 34 mm