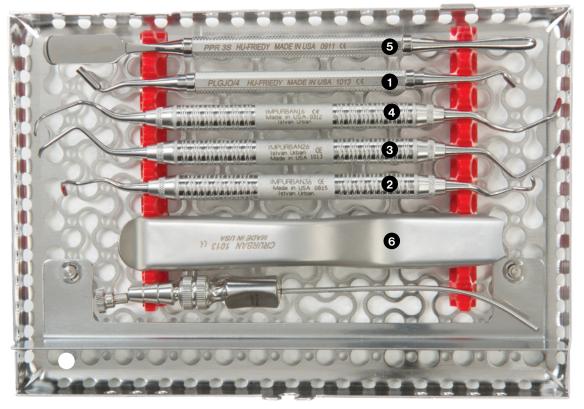

## **SINUS LIFT KIT**

**PLGJO/46** 

4 Jovanovic Plugger, #6 Handle

**CRURBAN**Urban Cheek Retractor

8-Instrument IMS™ **Infinity Series™** Cassette w/ Accessory Area Dimensions 152 x 184 x 34 mm