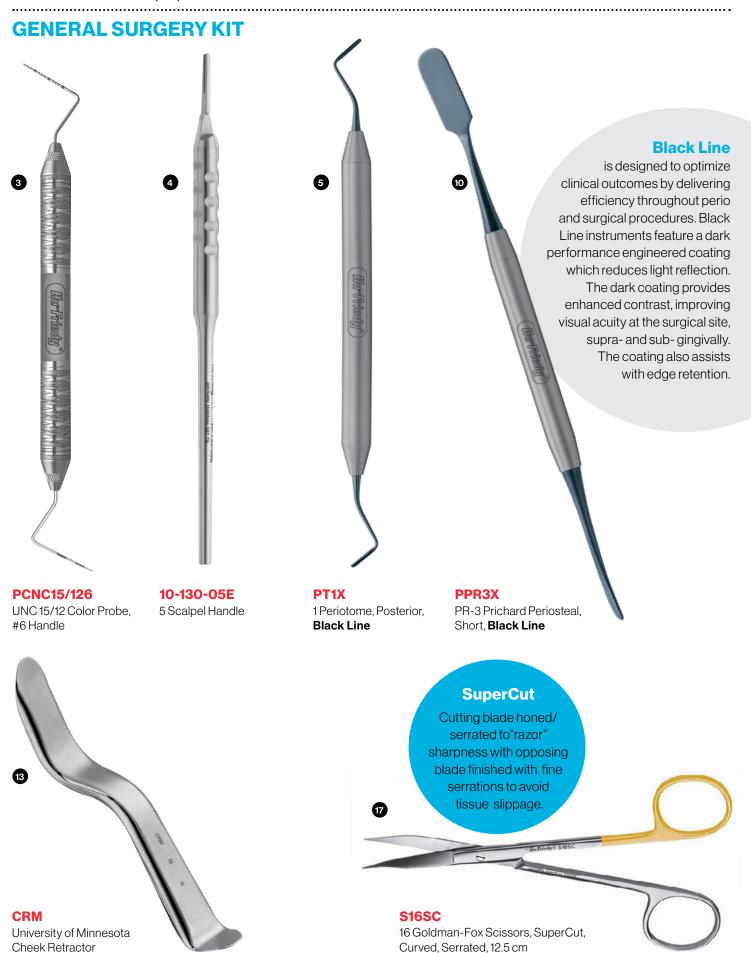

#### **GENERAL SURGERY KIT**

Instruments are placed in a surgical cassette according to the order in which they will be used during the surgery. These instruments are sterilized in the surgical cassette before the surgery. The instruments are used out of the cassette and are kept in order during the entire surgical procedure.

### **GENERAL SURGERY KIT**