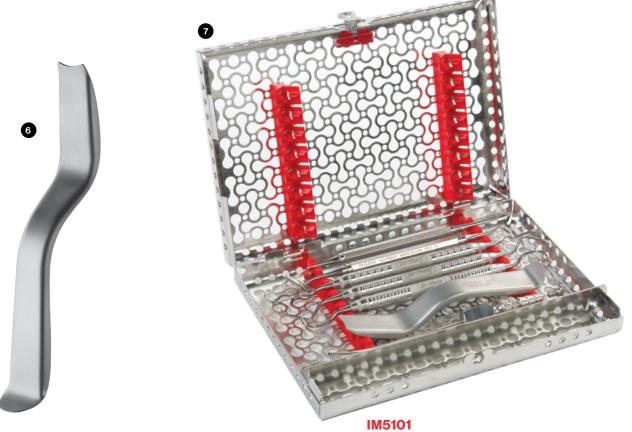

## **SINUS LIFT KIT**

**PLGJO/46** 

4 Jovanovic Plugger, #6 Handle

**CRURBAN**Urban Cheek Retractor

8-Instrument IMS™ **Infinity Series™** Cassette w/ Accessory Area Dimensions 152 x 184 x 34 mm