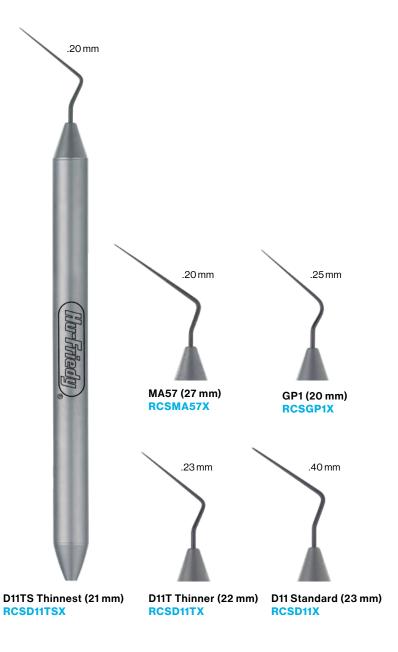

# **Explorers**

Our endodontic explorers are made from a special blend of alloy which provides the flexibility, strength, tactile sensitivity and resilience clinicians need when exploring and assessing the treatment site. They are available in several double-ended designs and handles.