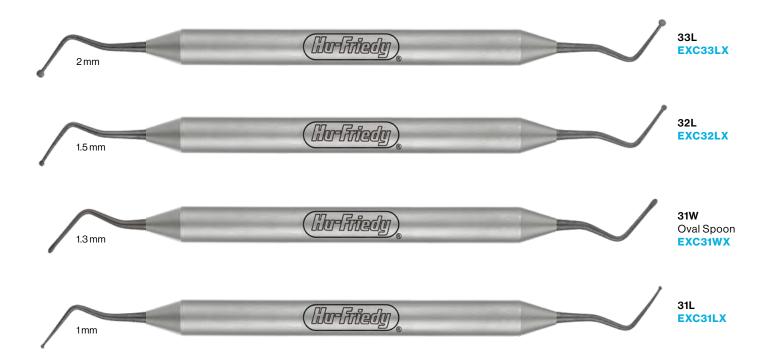

#### **Excavators**

Our endodontic excavators feature extended-length shanks and are meticulously handcrafted from the highest grade stainless steel. They help the clinician access the pulp chamber for easy and efficient removal of dentin. The result is a superior clinical outcome and improved efficiency.