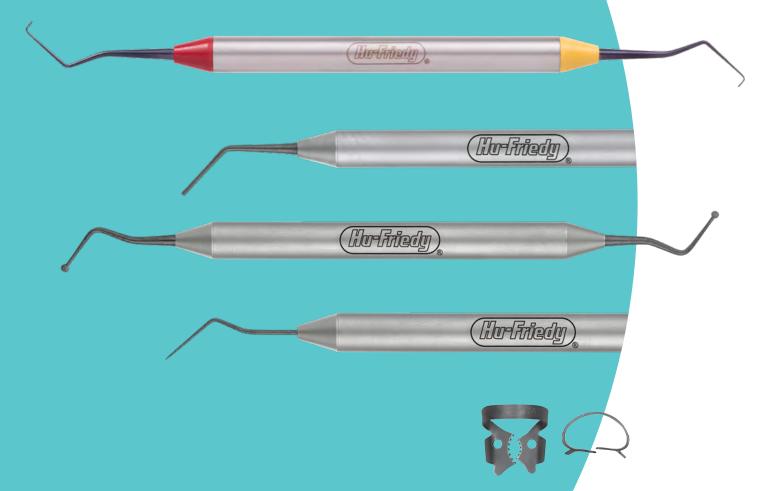

# **Explorers**

Our endodontic explorers are made from a special blend of alloy which provides the flexibility, strength, tactile sensitivity and resilience clinicians need when exploring and assessing the treatment site. They are available in several double-ended designs and handles.

#### **Excavators**

Our endodontic excavators feature extended-length shanks and are meticulously handcrafted from the highest grade stainless steel. They help the clinician access the pulp chamber for easy and efficient removal of dentin. The result is a superior clinical outcome and improved efficiency.

# **Spreaders**

We manufacture a wide variety of spreaders, all handcrafted from the finest stainless steel to precise specifications. Our spreaders help the clinician gain access into the most difficult canals for optimal compaction of filling material during lateral condensation.

# **Pluggers**

Our pluggers aid clinicians in performing vertical condensation as they are handcrafted to exact specifications using the finest materials.

(Do Friedy)

Berutti Pasqualini Plugger 0.5 mm MBP-PLG2

### **Black Line Rubber Dam Clamps**

Our rubber dam clamps are made in the USA from proprietary Satin Steel ™ Alloy for corrosion resistance, superior strength, and a fine balance between flexibility and memory. The black matte finish absorbs and dissipates light instead of reflecting it back, so you can experience a comfortable field of vision that is easier on the eyes—to help you be the Best in Practice.