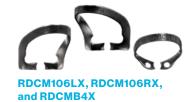

### **Black Line Rubber Dam Clamps**

Our rubber dam clamps are made in the USA from proprietary Satin Steel ™ Alloy for corrosion resistance, superior strength, and a fine balance between flexibility and memory. The black matte finish absorbs and dissipates light instead of reflecting it back, so you can experience a comfortable field of vision that is easier on the eyes—to help you be the Best in Practice.

| SKU       | DESCRIPTION                        |
|-----------|------------------------------------|
| RDCM106LX | Rubber Dam Clamp #106L, Black Line |
| RDCM106RX | Rubber Dam Clamp #106R, Black Line |
| RDCMB4X   | Rubber Dam Clamp #B4, Black Line   |
| RDCM12AX  | Rubber Dam Clamp #12A, Black Line  |
| RDCM13AX  | Rubber Dam Clamp #13A, Black Line  |
| RDCM14AX  | Rubber Dam Clamp #14A, Black Line  |
| RDCM2AX   | Rubber Dam Clamp #2A, Black Line   |
| RDCM14X   | Rubber Dam Clamp #14, Black Line   |
| RDCM9X    | Rubber Dam Clamp #9, Black Line    |
| RDCM2X    | Rubber Dam Clamp #2, Black Line    |
| RDCMOOX   | Rubber Dam Clamp #00, Black Line   |
| RDCM7X    | Rubber Dam Clamp #7, Black Line    |
| RDCM212X  | Rubber Dam Clamp #212, Black Line  |
| RDCM8AX   | Rubber Dam Clamp #8A, Black Line   |
| RDCMW8AX  | Rubber Dam Clamp #W8A, Black Line  |
| RDCM1X    | Rubber Dam Clamp #1, Black Line    |
| RDCMOX    | Rubber Dam Clamp #0, Black Line    |
| RDCM8X    | Rubber Dam Clamp #8, Black Line    |
| RDCM27NX  | Rubber Dam Clamp #27N, Black Line  |
| RDCMW3X   | Rubber Dam Clamp #W3, Black Line   |
| RDCM3X    | Rubber Dam Clamp #3, Black Line    |
| RDCM27X   | Rubber Dam Clamp #27, Black Line   |
| RDCMW14AX | Rubber Dam Clamp #W14A, Black Line |
| RDCM26NX  | Rubber Dam Clamp #26N, Black Line  |
| RDCM4X    | Rubber Dam Clamp #4, Black Line    |
| RDCM6X    | Rubber Dam Clamp #6, Black Line    |
| RDCMW2X   | Rubber Dam Clamp #W2, Black Line   |