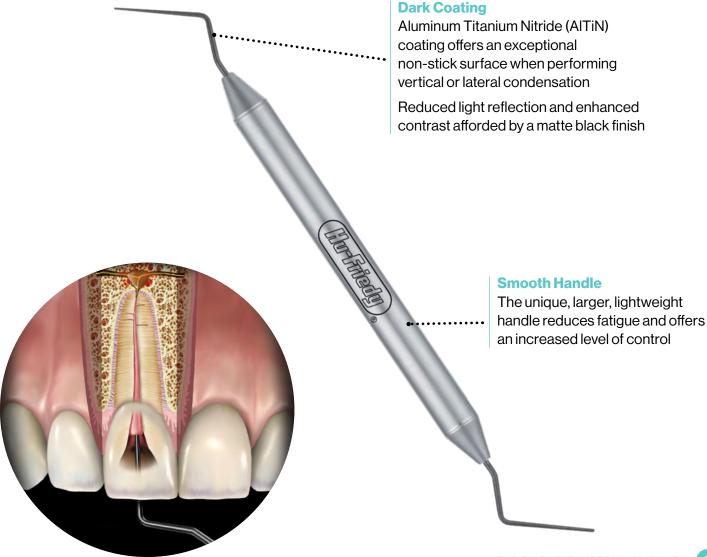

#### **Black Line for Endo**

Featuring a performance engineered coating to enhance lubricity, reduce light reflection under harsh lighting, and optimize edge retention, the Black Line Endo Instruments are designed to provide exceptional clinical outcomes and improved efficiency during endodontic procedures.

# **Pluggers**

Our pluggers aid clinicians in performing vertical condensation as they are handcrafted to exact specifications using the finest materials.

(Do Friedy)

Berutti Pasqualini Plugger 0.5 mm MBP-PLG2