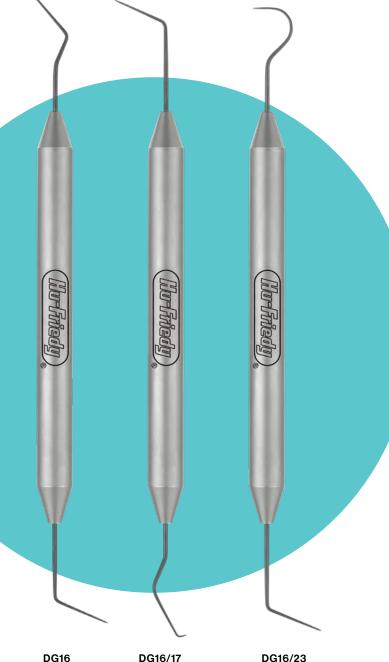

# **Explorers**

Our endodontic explorers are made from a special blend of alloy which provides the flexibility, strength, tactile sensitivity and resilience clinicians need when exploring and assessing the treatment site. They are available in several double-ended designs and handles.