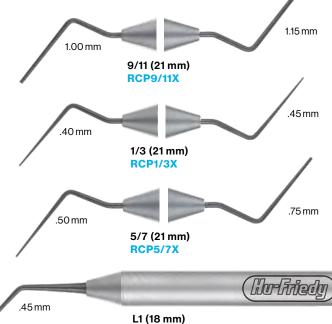

# **Spreaders**

We manufacture a wide variety of spreaders, all handcrafted from the finest stainless steel to precise specifications. Our spreaders help the clinician gain access into the most difficult canals for optimal compaction of filling material during lateral condensation.

# **Pluggers**

Our pluggers aid clinicians in performing vertical condensation as they are handcrafted to exact specifications using the finest materials.

(Do Friedy)

Berutti Pasqualini Plugger 0.5 mm MBP-PLG2

**MBP-PLG1** 

Berutti Pasqualini Plugger 0.7 mm MBP-PLG3

**RCPGL1X** 