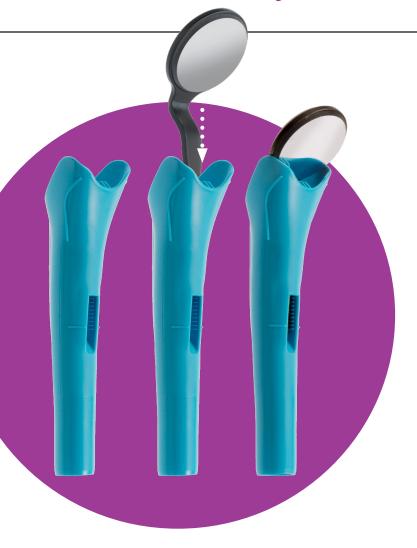

## **Four-handed Dentistry Becomes Two-Handed Dentistry**

Lacrosse-style opening

Embossed guidelines
actual size

Shortened HVE

The HVE Mirror Connect transforms standard four-handed dentistry into comfortably streamlined two-handed dentistry. Designed to integrate our #5 double-sided mouth mirrors, the single-use HVE Mirror Connect combines the market-leading visibility of our mirrors\* and a unique high-volume evacuator with a lacrosse-style mouth that optimizes suction.