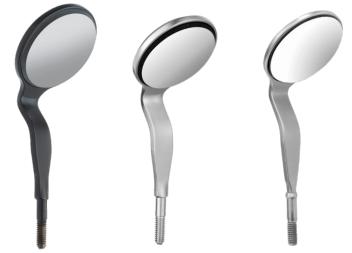

### **HVE Mirror Connect Compatible Mirrors:**

| HuFriedyGroup #5 Mouth Mirrors |                                      |
|--------------------------------|--------------------------------------|
| MIR5DSHDB                      | #5 HD Black Line Double-Sided Mirror |
| MIR5DSHD                       | #5 HD Double-Sided Mirror            |
| MIR5DS                         | #5 Rhodium Double-Sided Mirror       |
|                                |                                      |

The HVE Mirror Connect transforms standard four-handed dentistry into comfortably streamlined two-handed dentistry. Designed to integrate our #5 double-sided mouth mirrors, the single-use HVE Mirror Connect combines the market-leading visibility of our mirrors\* and a unique high-volume evacuator with a lacrosse-style mouth that optimizes suction.