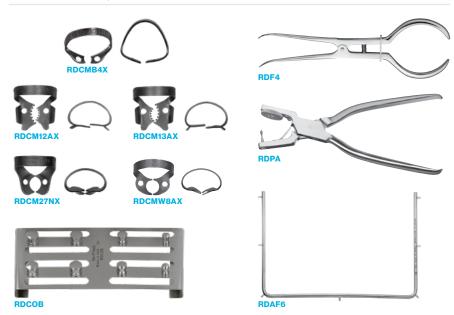

This specialized isolation kit includes a collection of Black Line Rubber Dam Clamps expertly curated by Dr. Steven Schiffenhaus. The dark color of Black Line Clamps provides improved intraoral contrast and visual acuity while the matte finish decreases light reflection and glare.

When it comes to isolation, Dr. Schiffenhaus' Isolation Kit includes all you need to be **The Best in Practice**.

| Rubber Dam Kit                    |          |
|-----------------------------------|----------|
| Black Line Rubber Dam Clamp #4    | RDCMB4X  |
| Black Line Rubber Dam Clamp #12A  | RDCM12AX |
| Black Line Rubber Dam Clamp #13A  | RDCM13AX |
| Black Line Rubber Dam Clamp #27N  | RDCM27NX |
| Black Line Rubber Dam Clamp #W8A  | RDCMW8AX |
| Rubber Dam Clamp Organizing Board | RDCOB    |
| Rubber Dam Forceps                | RDF4     |
| Ainsworth Rubber Dam Punch        | RDPA     |
| Rubber Dam Frame, Adult           | RDAF6    |