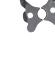

RDCM14X
Rubber Dam Clamp #14, Black Line
Deeply festooned jaws for partially erupted or irregularly shaped molars.

RDCOB
Rubber Dam Clamp Organizing Board
Rubber Dam Clamp Organizing Board holds up to
8 clamps during sterilization and fits into cassette accessory area.