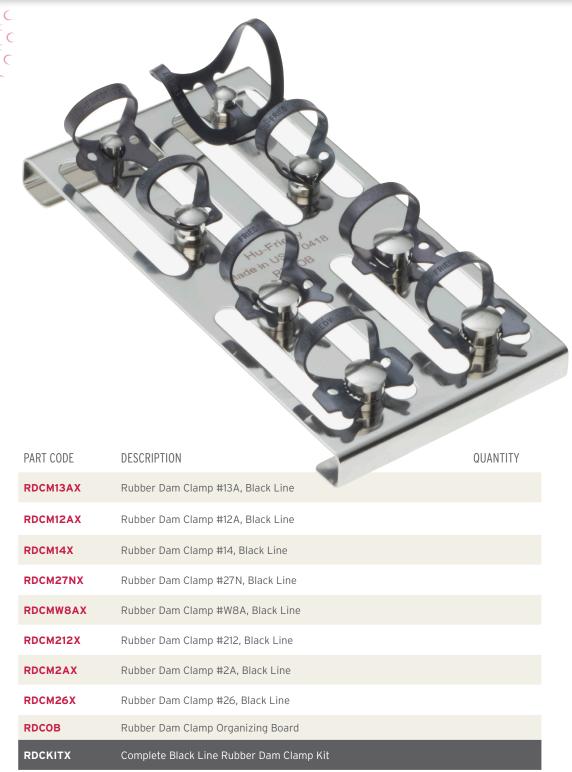

## BLACK LINE RUBBER DAM CLAMP KIT

RDCM13AX Rubber Dam Clamp #13A, Black Line Serrated offset jaws for lower left molars; paired with RDCM12AX.

RDCM2AX
Rubber Dam Clamp #2A, Black Line
Flat jaws for larger premolars.

B RDCM12AX Rubber Dam Clamp #12A, Black Line Serrated offset jaws for lower right molars; paired with RDCM13X.

RDCM26X
Rubber Dam Clamp #26, Black Line
Slightly reversed festooned jaws for small lower
molars.

RDCM14X
Rubber Dam Clamp #14, Black Line
Deeply festooned jaws for partially erupted or irregularly shaped molars.

RDCOB
Rubber Dam Clamp Organizing Board
Rubber Dam Clamp Organizing Board holds up to
8 clamps during sterilization and fits into cassette accessory area.

RDCM27NX
Rubber Dam Clamp #27N, Black Line
Slightly festooned jaws for premolars.

RDCMW8AX
Rubber Dam Clamp #W8A, Black Line
Slightly festooned jaws for molars.

RDCM212X Rubber Dam Clamp #212, Black Line Flat jaws for labial caries on anterior teeth.