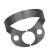

B RDCM12AX Rubber Dam Clamp #12A, Black Line Serrated offset jaws for lower right molars; paired with RDCM13X.

RDCM26X
Rubber Dam Clamp #26, Black Line
Slightly reversed festooned jaws for small lower
molars.