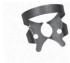

B RDCM12AX Rubber Dam Clamp #12A, Black Line Serrated offset jaws for lower right molars; paired with RDCM13X.

RDCM26X
Rubber Dam Clamp #26, Black Line
Slightly reversed festooned jaws for small lower
molars.