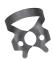

## BLACK LINE RUBBER DAM CLAMP KIT

RDCM13AX Rubber Dam Clamp #13A, Black Line Serrated offset jaws for lower left molars; paired with RDCM12AX.

RDCM2AX
Rubber Dam Clamp #2A, Black Line
Flat jaws for larger premolars.

B RDCM12AX Rubber Dam Clamp #12A, Black Line Serrated offset jaws for lower right molars; paired with RDCM13X.

RDCM26X
Rubber Dam Clamp #26, Black Line
Slightly reversed festooned jaws for small lower
molars.