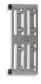

RDCM14X
Rubber Dam Clamp #14, Black Line
Deeply festooned jaws for partially erupted or irregularly shaped molars.

RDCOB
Rubber Dam Clamp Organizing Board
Rubber Dam Clamp Organizing Board holds up to
8 clamps during sterilization and fits into cassette accessory area.