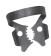

B RDCM12AX Rubber Dam Clamp #12A, Black Line Serrated offset jaws for lower right molars; paired with RDCM13X.

RDCM26X
Rubber Dam Clamp #26, Black Line
Slightly reversed festooned jaws for small lower
molars.