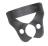

RDCM27NX
Rubber Dam Clamp #27N, Black Line
Slightly festooned jaws for premolars.

RDCMW8AX
Rubber Dam Clamp #W8A, Black Line
Slightly festooned jaws for molars.

RDCM212X Rubber Dam Clamp #212, Black Line Flat jaws for labial caries on anterior teeth.