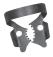

## BLACK LINE RUBBER DAM CLAMP KIT

RDCM13AX Rubber Dam Clamp #13A, Black Line Serrated offset jaws for lower left molars; paired with RDCM12AX.

RDCM2AX
Rubber Dam Clamp #2A, Black Line
Flat jaws for larger premolars.