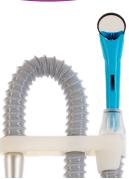

## **Four-handed Dentistry Becomes Two-Handed Dentistry**

The HVE Mirror Connect Kit includes everything you'll need for Best in Practice high volume evacuation. This easy-to-assemble kit combines the HVE Mirror Connect with a lightweight tubing system and swivel functionality, which allows for effortless rotation. Connection is compatible with all standard HVE valves.

| 11: | Lance of Carrier and |           |        |
|-----|----------------------|-----------|--------|
|     | lume Evacua          | illon Svs | (CIAA) |
|     |                      |           |        |