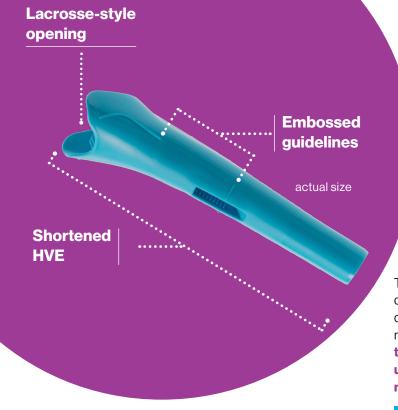

**HVEMCKIT** HVE Mirror Connect Kit

Includes 50 HVE Mirror Connects, 1#5 Black Line Mirror and Tubing Kit

The HVE Mirror Connect transforms standard four-handed dentistry into comfortably streamlined two-handed dentistry. Designed to integrate our #5 double-sided mouth mirrors, the single-use HVE Mirror Connect combines the market-leading visibility of our mirrors\* and a unique high-volume evacuator with a lacrosse-style mouth that optimizes suction.

| High-Vo | luma Eva | cuator M | lirror C | onnector |
|---------|----------|----------|----------|----------|

HVEMC HVE Mirror Connect (QTY: 50)