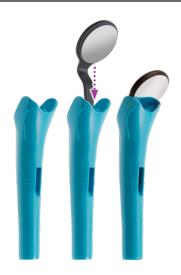

**HVEMCKIT** HVE Mirror Connect Kit

Includes 50 HVE Mirror Connects, 1#5 Black Line Mirror and Tubing Kit

The HVE Mirror Connect transforms standard four-handed dentistry into comfortably streamlined two-handed dentistry. Designed to integrate our #5 double-sided mouth mirrors, the single-use HVE Mirror Connect combines the market-leading visibility of our mirrors\* and a unique high-volume evacuator with a lacrosse-style mouth that optimizes suction.

## **HVE Mirror Connect Compatible Mirrors:**

| HuFriedyGroup #5 Mouth Mirrors                 |                                |  |
|------------------------------------------------|--------------------------------|--|
| MIR5DSHDB #5 HD Black Line Double-Sided Mirror |                                |  |
| MIR5DSHD                                       | #5 HD Double-Sided Mirror      |  |
| MIR5DS                                         | #5 Rhodium Double-Sided Mirror |  |