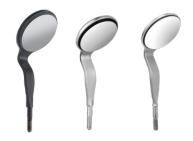

## **HVE Mirror Connect Compatible Mirrors:**

| HuFriedyGroup #5 Mouth Mirrors                 |                                |  |
|------------------------------------------------|--------------------------------|--|
| MIR5DSHDB #5 HD Black Line Double-Sided Mirror |                                |  |
| MIR5DSHD                                       | #5 HD Double-Sided Mirror      |  |
| MIR5DS                                         | #5 Rhodium Double-Sided Mirror |  |