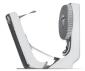

RDAF6

Rubber Dam Frame, Adult

One of two stainless steel rubber dam frames, this larger version has a 15cm/6" diameter. Made from high quality stainless steel, its dental dam attachment points provide the durable longevity associated with stainless steel rubber dam frames.