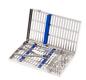

IM8128CE2L MTO 12 IN SIG

SERIES,CAS,BLUE,ECR,E2,8LP

IMS® cassettes are made of long-lasting, low-maintenance stainless steel. Soft, colored silicone rails securely hold instruments throughout the processing cycle. Available in over 100 different sizes, configurations and color options, and can be specialized to meet your needs.