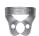

RDCM27

Clamp, Rubber Dam #27, Satin Steel Flat jaws for large molars.

RDCM212

**Rubber Dam Clamp #212, Satin Steel**Flat jaws for labial caries on anterior teeth.

RDPA

Rubber Dam Punch-Ainsworth

17 cm (6 2/4) Ainsworth Rubber Dam Punch, essential for efficient treatment. A popular rubber dam clamp accessory, this classic punch is solidly built to for lasting longevity. Hu-Friedy also has a wide variety of rubber dam clamps in winged, wingless and butterfly designs, all made with Satin Steel® to help reduce the glare caused by operatory lights for less eye fatigue and improved clinical outcomes.