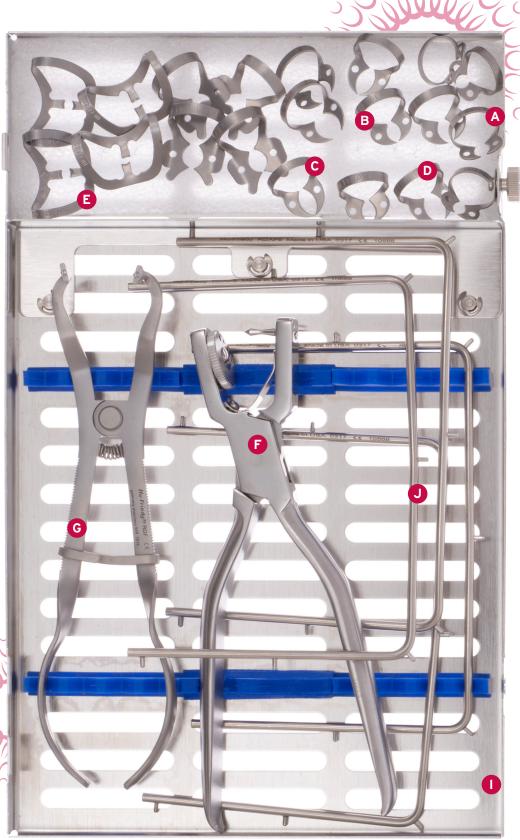

## **RUBBER DAM CLAMP KIT 2 LIST**

- A RDCMW2
- B RDCMW3
- RDCMW7
- D RDCM27
- E RDCM212
- F RDPA
- G RDF
- RDTFDI
- IM8128CE2L
- RDAF6

Rubber Dam Template, FDI [not pictured]

## **RUBBER DAM CLAMP KIT 2 LIST**

RDCMW2

Clamp, Rubber Dam #W2, Satin Steel
Flat jaws for premolars.

ß

RDCMW3
Clamp, Rubber Dam #W3, Satin Steel
Flat narrow jaws for small lower molars.

RDCMW7

Clamp, Rubber Dam #W7, Satin Steel
Flat jaws for lower molars.

RDCM27

Clamp, Rubber Dam #27, Satin Steel Flat jaws for large molars.

RDCM212

**Rubber Dam Clamp #212, Satin Steel**Flat jaws for labial caries on anterior teeth.

RDPA

Rubber Dam Punch-Ainsworth

17 cm (6 2/4) Ainsworth Rubber Dam Punch, essential for efficient treatment. A popular rubber dam clamp accessory, this classic punch is solidly built to for lasting longevity. Hu-Friedy also has a wide variety of rubber dam clamps in winged, wingless and butterfly designs, all made with Satin Steel® to help reduce the glare caused by operatory lights for less eye fatigue and improved clinical outcomes.

RDF

Rubber Dam Forceps

17 cm (6 1/2") Rubber Dam Clamp Forceps essential for efficient treatment. A popular rubber dam clamp accessory, this instrument features a useful attachment design which makes it easy to pick up and place rubber dam clamps.

RDTFDI

Rubber Dam Template, FDI

A useful way to determine exactly where to punch the rubber dam hole based on tooth location. Simply place the dental dam on the template, find the appropriate tooth location and create your punch hole. Available in Adult and Pedodontic.

RDAF6

Rubber Dam Frame, Adult

One of two stainless steel rubber dam frames, this larger version has a 15cm/6" diameter. Made from high quality stainless steel, its dental dam attachment points provide the durable longevity associated with stainless steel rubber dam frames.