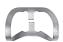

RDCM27

Clamp, Rubber Dam #27, Satin Steel Flat jaws for large molars.

RDCM212

**Rubber Dam Clamp #212, Satin Steel**Flat jaws for labial caries on anterior teeth.

RDPA

Rubber Dam Punch-Ainsworth

17 cm (6 2/4) Ainsworth Rubber Dam Punch, essential for efficient treatment. A popular rubber dam clamp accessory, this classic punch is solidly built to for lasting longevity. Hu-Friedy also has a wide variety of rubber dam clamps in winged, wingless and butterfly designs, all made with Satin Steel® to help reduce the glare caused by operatory lights for less eye fatigue and improved clinical outcomes.