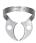

## **RUBBER DAM CLAMP KIT 2 LIST**

RDCMW2

Clamp, Rubber Dam #W2, Satin Steel
Flat jaws for premolars.

ß

RDCMW3
Clamp, Rubber Dam #W3, Satin Steel
Flat narrow jaws for small lower molars.

RDCMW7

Clamp, Rubber Dam #W7, Satin Steel
Flat jaws for lower molars.