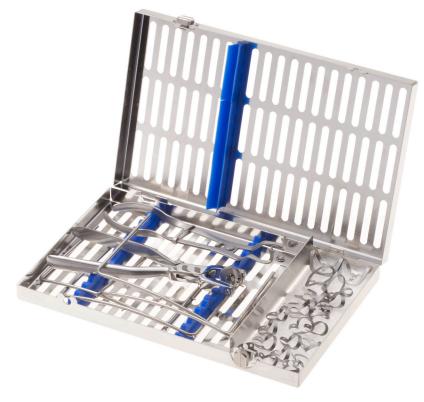

## **HU-FRIEDY PROCEDURAL SET-UP**

**RUBBER DAM CLAMP KIT LIST** 

| PART CODE  | DESCRIPTION                              | QUANTITY |
|------------|------------------------------------------|----------|
| RDCMW2     | Clamp, Rubber Dam #W2, Satin Steel       |          |
| RDCMW3     | Clamp, Rubber Dam #W3, Satin Steel       |          |
| RDCMW7     | Clamp, Rubber Dam #W7, Satin Steel       |          |
| RDCM27     | Clamp, Rubber Dam #27, Satin Steel       |          |
| RDCM212    | Rubber Dam Clamp #212, Satin Steel       |          |
| RDPA       | Rubber Dam Punch-Ainsworth               |          |
| RDF        | Rubber Dam Forceps                       |          |
| RDTFDI     | Rubber Dam Template, FDI                 |          |
| IM8128CE2L | MTO 12 IN SIG SERIES,CAS,BLUE,ECR,E2,8LP |          |
| RDAF6      | Rubber Dam Frame, Adult                  |          |
| KIT-RDC2   | Complete Rubber Dam Clamp Kit            |          |

## **RUBBER DAM CLAMP KIT 2 LIST**

- A RDCMW2
- B RDCMW3
- RDCMW7
- D RDCM27
- E RDCM212
- F RDPA
- G RDF
- RDTFDI
- IM8128CE2L
- RDAF6

Rubber Dam Template, FDI [not pictured]

IM8128CE2L MTO 12 IN SIG

SERIES,CAS,BLUE,ECR,E2,8LP

IMS® cassettes are made of long-lasting, low-maintenance stainless steel. Soft, colored silicone rails securely hold instruments throughout the processing cycle. Available in over 100 different sizes, configurations and color options, and can be specialized to meet your needs.