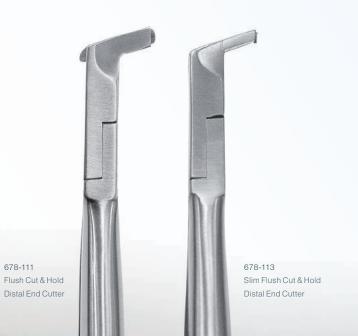

#### **INSTRUMENT PART-CODES**

678-113 Slim Flush Cut & Hold Distal End Cutter

678-111 Flush Cut & Hold Distal End Cutter