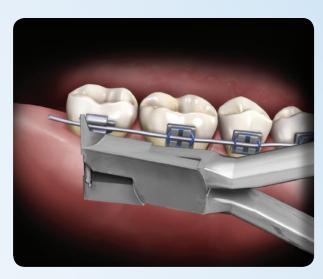

# SLIMMER BY COMPARISON - 50% THINNER END

Buccal view of the Slim Flush Cut & Hold Distal End Cutter cutting the archwire flush to the buccal tube.

Occlusal view of the Slim Flush Cut & Hold Distal End Cutter cutting the archwire flush to the buccal tube.