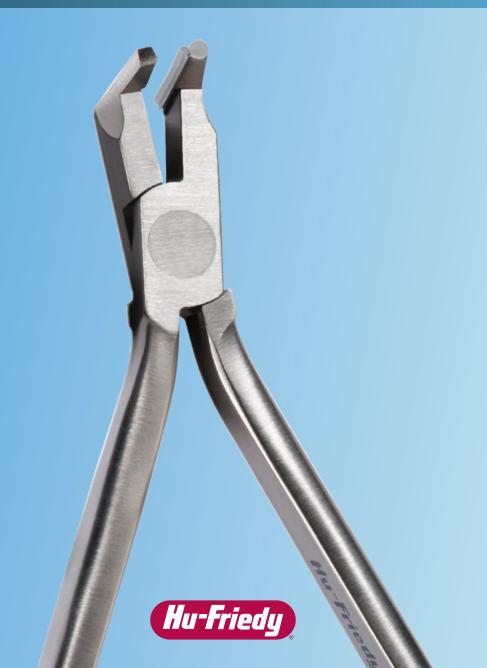

# Slim Flush Cut & Hold Distal End Cutter GET CLOSER TO A BETTER RESULT

### REACH FOR A REMARKABLY FLUSH CUT.

#### IMPROVED ACCESS. GREATER VISIBILITY.

With the Slim Flush Cut & Hold instrument, Hu-Friedy has combined artistry and function to produce a product that is uniquely capable of adding value to the Orthodontist's ability to deliver optimal patient care. Some of the key benefits include: