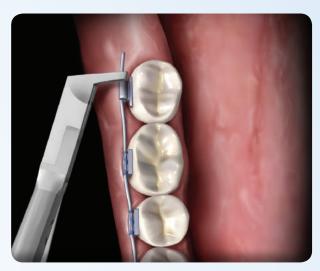

# SLIMMER BY COMPARISON - 50% THINNER END

Buccal view of the Slim Flush Cut & Hold Distal End Cutter cutting the archwire flush to the buccal tube.

Occlusal view of the Slim Flush Cut & Hold Distal End Cutter cutting the archwire flush to the buccal tube.