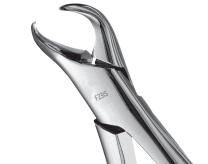

#### | F23IS

23 Cowhorn, Lower Molars, Atlas Forceps

69 Tomes Upper/Lower Roots, Atlas Forceps

F53LIS

53L Upper Molar, Left, Atlas Forceps

53R Upper Molar, Right, Atlas Forceps

FAF151IS

151 Lower Universal, Apical, Atlas Forceps