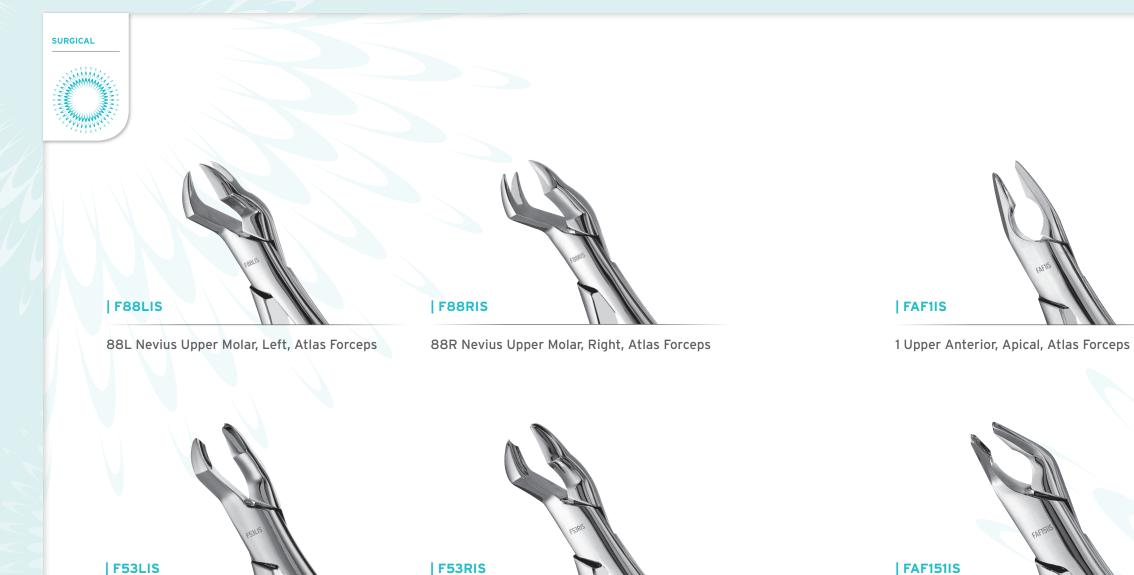

## **ATLAS FORCEPS** COLLECTION

It takes years of hard work, education and training to determine the proper balance of the firm yet delicate technique needed during an extraction procedure to ensure patient comfort. Engineered to provide simplicity and precision, Atlas Forceps have the power to effectively perform even the most difficult extractions. The innovative internal spring helps reduce hand manipulation, increases comfort and control, and is available in apical designs for an atraumatic extraction. Atlas Forceps from Hu-Friedy help you perform at your best-every time.

#### | F23IS

23 Cowhorn, Lower Molars, Atlas Forceps

69 Tomes Upper/Lower Roots, Atlas Forceps

F53LIS

53L Upper Molar, Left, Atlas Forceps

53R Upper Molar, Right, Atlas Forceps

FAF151IS

151 Lower Universal, Apical, Atlas Forceps