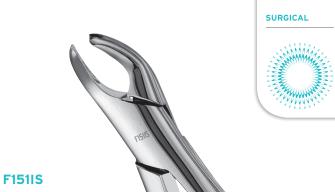

time.

Internal springs maintain the forceps in the open position, helping reduce manipulation during surgery, enhancing comfort and control

Apical designs provide a firm, secure grasp of the crown and root

Thin, sharp tapered beaks for **ease in** penetrating the PDL and apical progression\*

Innovative spring hinge ensures forceps are in the open position during reprocessing

Laser marked hinge for easier identification when bagged during cleaning and sterilization

Meticulously hand crafted from the **finest** grade surgical stainless steel

\*Apical designs with tapered beaks during subgingival apical progression in an extraction



Laser marked hinge for easy identification



150 Upper Universal, Atlas Forceps



1 Upper Anterior, Atlas Forceps



222 Lower Molars, Atlas Forceps



#### | F151IS

151 Lower Universal, Atlas Forceps



#### | F23IS

23 Cowhorn, Lower Molars, Atlas Forceps



69 Tomes Upper/Lower Roots, Atlas Forceps





F53LIS

53L Upper Molar, Left, Atlas Forceps

53R Upper Molar, Right, Atlas Forceps

FAF151IS

151 Lower Universal, Apical, Atlas Forceps



#### 150 Upper Universal, Apical, Atlas Forceps

### | FAF222IS

222 Lower Molars, Apical, Atlas Forceps