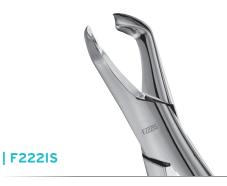

help you perform at your best-every time.

Internal springs maintain the forceps in the open position, helping reduce manipulation during surgery, enhancing comfort and control

Apical designs provide a firm, secure grasp of the crown and root

Thin, sharp tapered beaks for **ease in** penetrating the PDL and apical progression\*

Innovative spring hinge ensures forceps are in the open position during reprocessing

Laser marked hinge for easier identification when bagged during cleaning and sterilization

Meticulously hand crafted from the **finest** grade surgical stainless steel

\*Apical designs with tapered beaks during subgingival apical progression in an extraction



Laser marked hinge for easy identification



150 Upper Universal, Atlas Forceps



1 Upper Anterior, Atlas Forceps



222 Lower Molars, Atlas Forceps



#### | F151IS

151 Lower Universal, Atlas Forceps



#### | F23IS

23 Cowhorn, Lower Molars, Atlas Forceps



69 Tomes Upper/Lower Roots, Atlas Forceps





F53LIS

53L Upper Molar, Left, Atlas Forceps

53R Upper Molar, Right, Atlas Forceps

FAF151IS

151 Lower Universal, Apical, Atlas Forceps



#### 150 Upper Universal, Apical, Atlas Forceps

### | FAF222IS

222 Lower Molars, Apical, Atlas Forceps