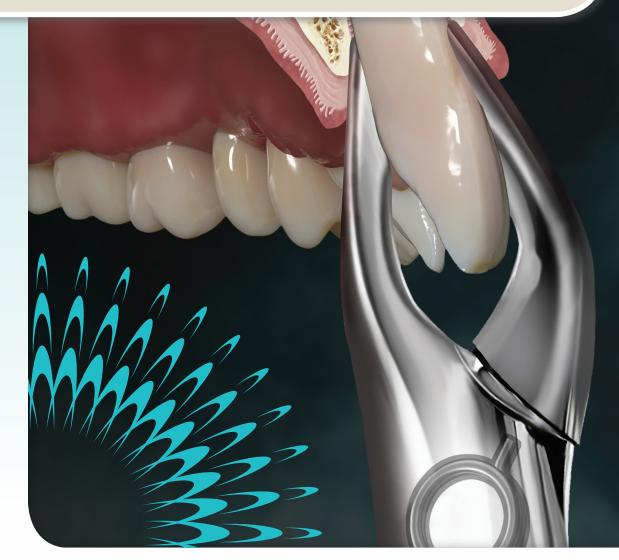

Atlas Forceps are uniquely designed to enhance performance and comfort by providing strength, precision and flexibility throughout the surgical procedure.

## **ATLAS FORCEPS** COLLECTION

It takes years of hard work, education and training to determine the proper balance of the firm yet delicate technique needed during an extraction procedure to ensure patient comfort. Engineered to provide simplicity and precision, Atlas Forceps have the power to effectively perform even the most difficult extractions. The innovative internal spring helps reduce hand manipulation, increases comfort and control, and is available in apical designs for an atraumatic extraction. Atlas Forceps from Hu-Friedy help you perform at your best-every time.