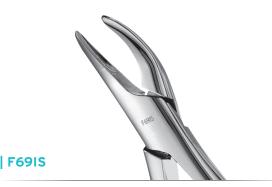

#### | F23IS

23 Cowhorn, Lower Molars, Atlas Forceps

69 Tomes Upper/Lower Roots, Atlas Forceps

F53LIS

53L Upper Molar, Left, Atlas Forceps

53R Upper Molar, Right, Atlas Forceps

FAF151IS

151 Lower Universal, Apical, Atlas Forceps