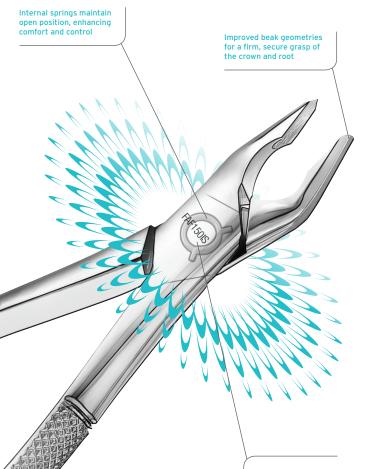

Internal springs maintain the forceps in the open position, helping reduce manipulation during surgery, enhancing comfort and control

Apical designs provide a firm, secure grasp of the crown and root

Thin, sharp tapered beaks for **ease in** penetrating the PDL and apical progression\*

Innovative spring hinge ensures forceps are in the open position during reprocessing

Laser marked hinge for easier identification when bagged during cleaning and sterilization

Meticulously hand crafted from the **finest** grade surgical stainless steel