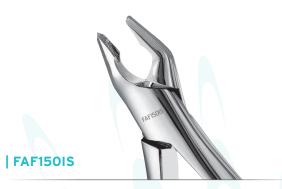

Innovative spring hinge ensures forceps are in the open position during reprocessing

Laser marked hinge for easier identification when bagged during cleaning and sterilization

Meticulously hand crafted from the **finest** grade surgical stainless steel

\*Apical designs with tapered beaks during subgingival apical progression in an extraction



Laser marked hinge for easy identification



150 Upper Universal, Atlas Forceps



1 Upper Anterior, Atlas Forceps



222 Lower Molars, Atlas Forceps



#### | F151IS

151 Lower Universal, Atlas Forceps



#### | F23IS

23 Cowhorn, Lower Molars, Atlas Forceps



69 Tomes Upper/Lower Roots, Atlas Forceps





F53LIS

53L Upper Molar, Left, Atlas Forceps

53R Upper Molar, Right, Atlas Forceps

FAF151IS

151 Lower Universal, Apical, Atlas Forceps



#### 150 Upper Universal, Apical, Atlas Forceps

### | FAF222IS

222 Lower Molars, Apical, Atlas Forceps